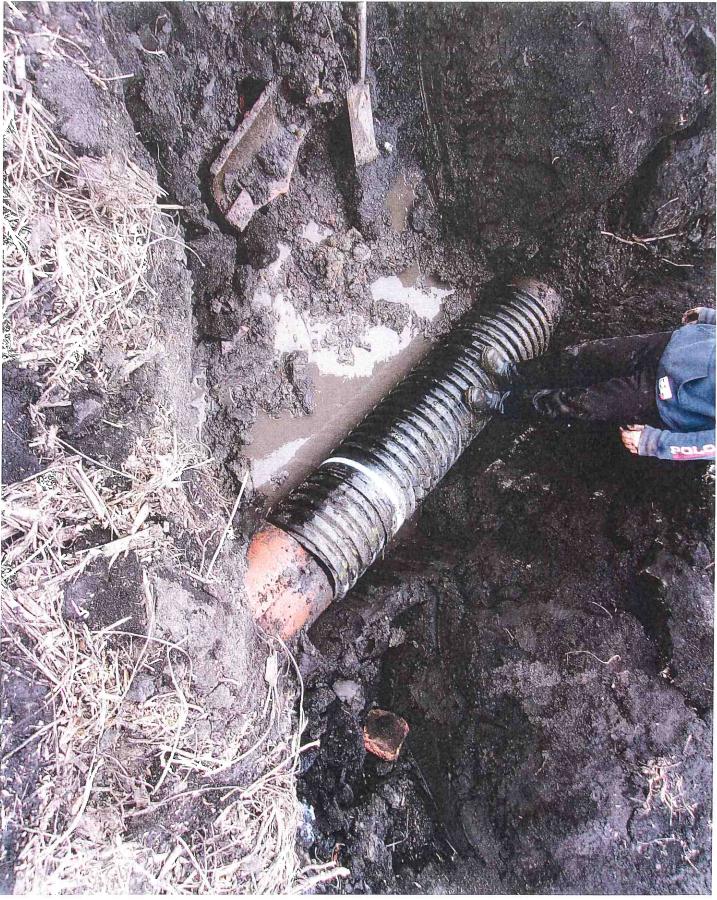

### **Repair Summary:**

- Tenant in SW¼ Section 6, Township 89 North, Range 22 West reported two blowouts/sinkholes on Main tile.
- Visually searched area and found one blowout/sinkhole, approximately 225 feet southeast of railroad right of way (see attached spot repair map).
- Tile blowout/sinkhole is missing one section of VCP tile and is 1/3 full of debris.
- Located Main tile upstream for 590'± and downstream for 1430'± from blowout/sinkhole.
- Upstream found broken VCP tile in sinkhole/blowout just downstream of railroad. The tile appears to have possibly been broken when fiber optic line was installed (see attached spot repair map).
- During location of main tile, excavated 7 observation holes. Excavation of one of the observation holes damaged a 4" private tile. Repaired private tile with 2'of 6" Dual Wall HDPE tile.
- Repaired first blowout/sinkhole with 18.3' of 15" Dual Wall HDPE tile with concrete collars.
- Repaired observation hole approximately 150' south railroad right of way with 6.25' of 15" Dual Wall HDPE tile with fabric wrapped joints.
- Filled holes as much as possible with on-site soil.
- Note: Contractor was changed midway through repairs from Randy Brown per 1-16-2019 Drainage Meeting minutes. McDowell and Sons Contractors completed the work after this date (see breakdown on attached).
- In April, backfilling of excavation was completed by McDowell with un-frozen soil.

### Contractor Time and Materials (spent while CGA was on-site):

See attached Tabulated Contractor Time and Materials Sheet.