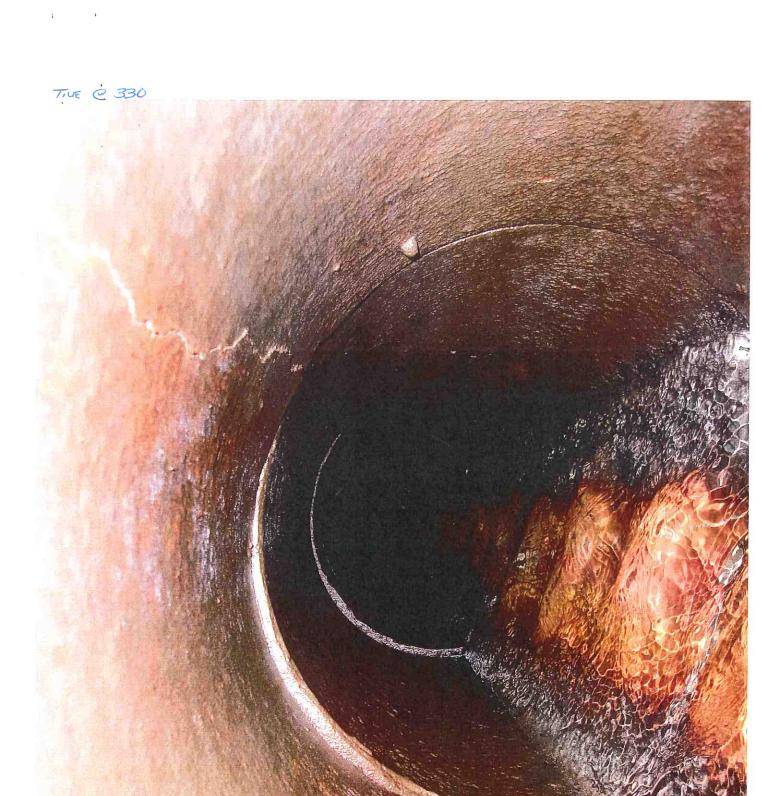

### **Repair Summary:**

- Tenant in SW¼ Section 6, Township 89 North, Range 22 West reported two blowouts/sinkholes on Main tile.
- Visually searched area and found one blowout/sinkhole, approximately 225 feet southeast of railroad right of way (see attached spot repair map).
- Tile blowout/sinkhole is missing one section of VCP tile and is 1/3 full of debris.
- Located Main tile upstream for 590'± and downstream for 1430'± from blowout/sinkhole.
- Upstream found broken VCP tile in sinkhole/blowout just downstream of railroad. The tile appears to have possibly been broken when fiber optic line was installed (see attached spot repair map).
- During location of main tile, excavated 7 observation holes. Excavation of one of the observation holes damaged a 4" private tile. Repaired private tile with 2'of 6" Dual Wall HDPE tile.
- Repaired first blowout/sinkhole with 18.3' of 15" Dual Wall HDPE tile with concrete collars.
- Repaired observation hole approximately 150' south railroad right of way with 6.25' of 15" Dual Wall HDPE tile with fabric wrapped joints.
- Filled holes as much as possible with on-site soil.
- Note: Contractor was changed midway through repairs from Randy Brown per 1-16-2019 Drainage Meeting minutes. McDowell and Sons Contractors completed the work after this date (see breakdown on attached).
- In April, backfilling of excavation was completed by McDowell with un-frozen soil.