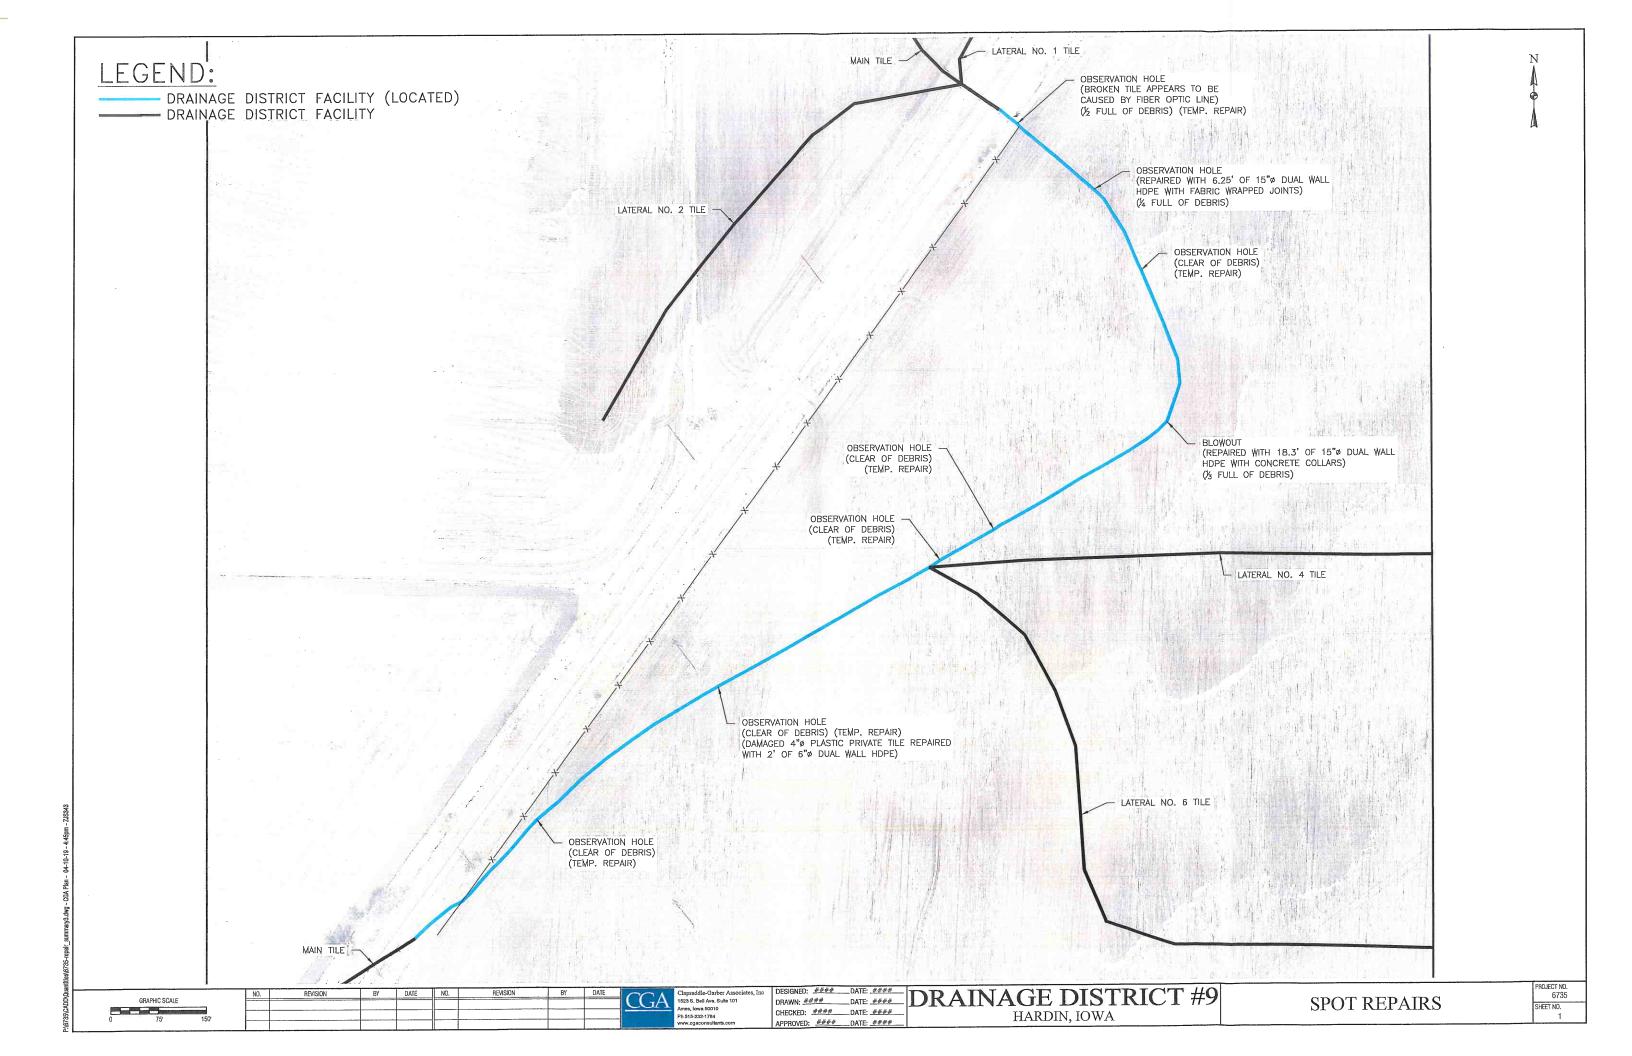

### Drainage District:

9

### **Repair Summary:**

- Tenant in SW¼ Section 6, Township 89 North, Range 22 West reported two blowouts/sinkholes on Main tile.
- Visually searched area and found one blowout/sinkhole, approximately 225 feet southeast of railroad right of way (see attached spot repair map).
- Tile blowout/sinkhole is missing one section of VCP tile and is 1/3 full of debris.
- Located Main tile upstream for 590'± and downstream for 1430'± from blowout/sinkhole.
- Upstream found broken VCP tile in sinkhole/blowout just downstream of railroad. The tile appears to have possibly been broken when fiber optic line was installed (see attached spot repair map).
- During location of main tile, excavated 7 observation holes. Excavation of one of the observation holes damaged a 4" private tile. Repaired private tile with 2'of 6" Dual Wall HDPE tile.
- Repaired first blowout/sinkhole with 18.3' of 15" Dual Wall HDPE tile with concrete collars.
- Repaired observation hole approximately 150' south railroad right of way with 6.25' of 15" Dual Wall HDPE tile with fabric wrapped joints.
- Filled holes as much as possible with on-site soil.
- Note: Contractor was changed midway through repairs from Randy Brown per 1-16-2019 Drainage Meeting minutes. McDowell and Sons Contractors completed the work after this date (see breakdown on attached).
- In April, backfilling of excavation was completed by McDowell with un-frozen soil.

### Contractor Time and Materials (spent while CGA was on-site):

See attached Tabulated Contractor Time and Materials Sheet.

### Additional Actions Recommended:

The unrepaired broken tile in the railroad right of way is severely limiting the drainage upstream and will eventually cause additional blowouts/sinkholes and ponding. Moving forward, we would recommend abandoning the current railroad crossing, install a new crossing meeting Union Pacific Railroad standards/permits to restore the drainage to its original design or install a bypass tile on the north side of the railroad right of way. Based on either of these options, it is my opinion that the construction cost would be well over \$50,000. This cost is high enough that a hearing and engineering report would be required.