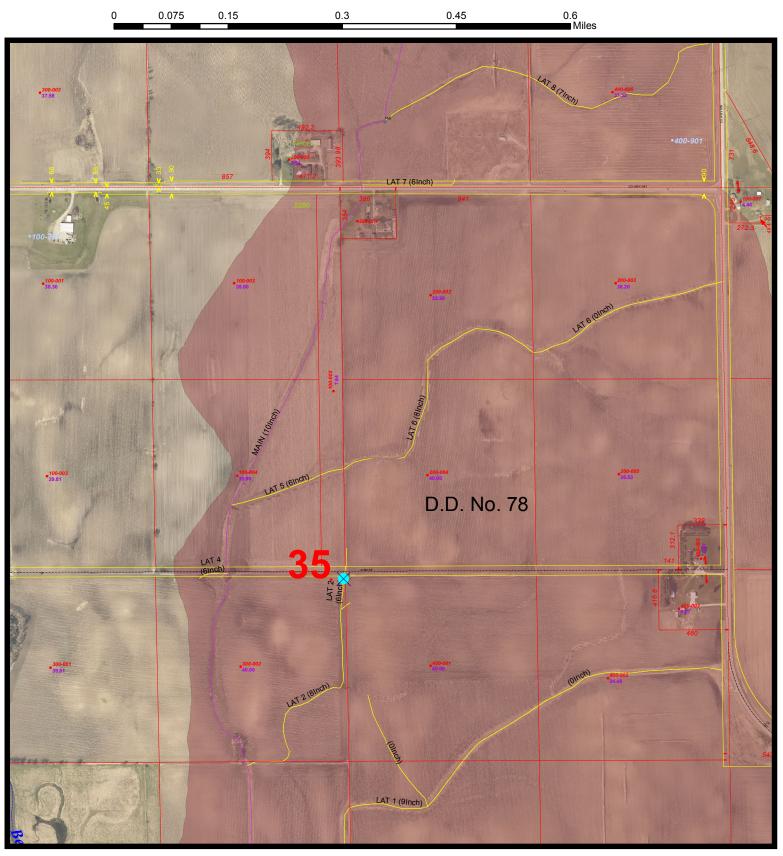

# Drainage Work Order Request For Repair Hardin County

| Date:                                                             | 4/17/2019            |             |                    |                                                        |   |
|-------------------------------------------------------------------|----------------------|-------------|--------------------|--------------------------------------------------------|---|
| Work Order #:                                                     | WO00000246           |             |                    |                                                        |   |
| Drainage District:                                                | DDs\DD 78 (51107)    |             |                    |                                                        |   |
| Sec-Twp-Rge:                                                      | 35-88-20             | Qtr Sec:    | NE SW              |                                                        |   |
| Location/GIS:                                                     | 88-20-35-300-002     |             |                    |                                                        |   |
| Requested By:                                                     | Richard Gehrke       |             |                    |                                                        |   |
| Contact Phone:                                                    | (641) 373-0015       |             |                    |                                                        |   |
| Contact Email:                                                    |                      |             |                    |                                                        |   |
| Landowner (if different):                                         |                      |             |                    |                                                        |   |
|                                                                   |                      |             |                    |                                                        |   |
| Description:                                                      | DD 78 Ponding proble | ems at cent | er of section. Woi | rse since repaired tile to the North.                  |   |
|                                                                   |                      |             |                    |                                                        |   |
|                                                                   |                      |             |                    |                                                        |   |
|                                                                   |                      |             |                    |                                                        |   |
|                                                                   |                      |             |                    |                                                        |   |
|                                                                   |                      |             |                    |                                                        |   |
|                                                                   |                      |             |                    |                                                        |   |
| Repair labor, material                                            | s and equipment:     |             |                    |                                                        |   |
|                                                                   |                      |             |                    |                                                        | - |
|                                                                   |                      |             |                    |                                                        | - |
|                                                                   |                      |             |                    |                                                        | - |
| Repaired By:                                                      |                      |             |                    | Date:                                                  |   |
|                                                                   |                      |             |                    | Handin County Auditoria Office                         |   |
| Please reference work order # and send statement for services to: |                      |             | services to:       | Hardin County Auditor's Office<br>Attn: Drainage Clerk |   |
|                                                                   |                      |             |                    | 1215 Edgington Ave, Suite 1                            |   |
|                                                                   |                      |             |                    | Eldora, IA 50627                                       |   |
|                                                                   |                      |             |                    | Phone (641) 939-8111                                   |   |
|                                                                   |                      |             |                    | Fax (641) 939-8245                                     |   |
| For Office Use Only                                               |                      |             |                    |                                                        |   |
| Approved:                                                         |                      |             |                    | Date:                                                  | - |