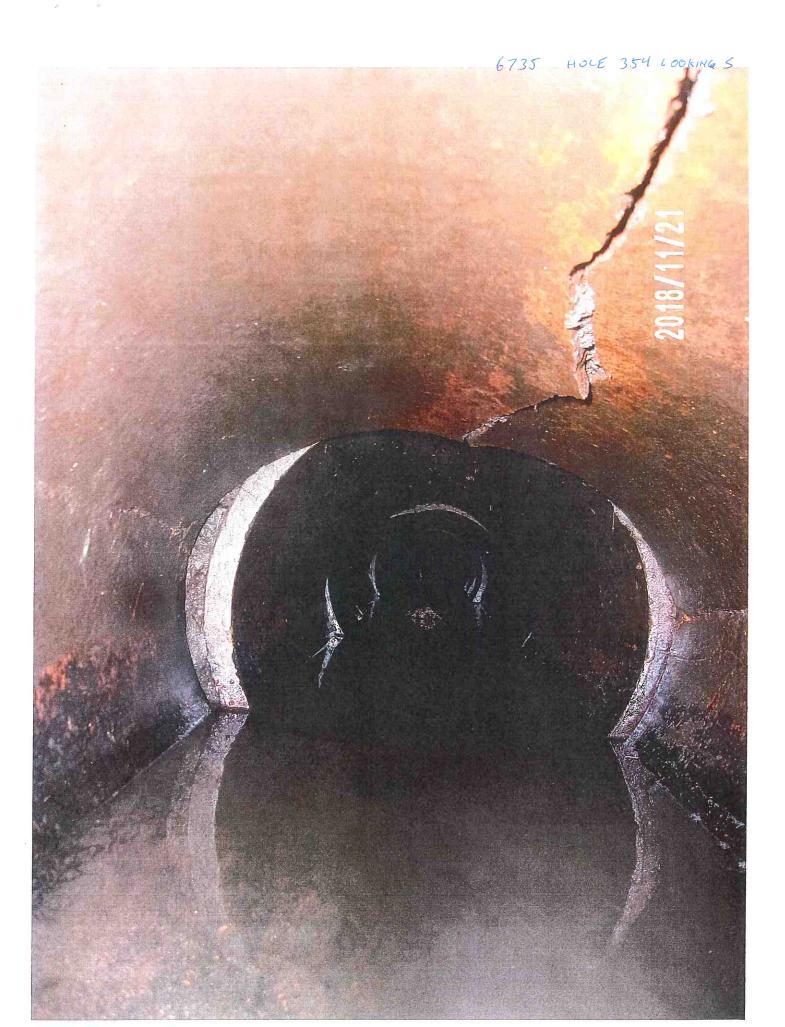

DESCRIPTION OF WORK AND MATERIAL USED FOR EACH OPERATION, INCLUDING CONTRACTOR/SUB

11-21-18 SMTWTFS

OF

| 930 SET UP BASE # 87 / 1000                                                                                  |   |
|--------------------------------------------------------------------------------------------------------------|---|
| \$1.45 ARAINED ON SIFE I MAN IN BACKHOE                                                                      |   |
| 10:00 OPENED HOLE #350 3"-4" CLEAN WATER FLOWING                                                             |   |
| THROUGHEINE                                                                                                  |   |
| INTAKE # 341 CONC INTAKE MIN GOOD CONDITION                                                                  |   |
| W/ G" CLAY RUNNING NW DRY BEEHIVE OM                                                                         |   |
| TOP IS BROKEN                                                                                                |   |
| 0:45 OPENED HOLE # 354 CONTRACTOR BROKE 1                                                                    |   |
| PIECE OF TILE WI BACK HOE BOTH TILE UP                                                                       |   |
| + DOWN STREAM HAVE & MUTIPLE LADERAL                                                                         |   |
| CRACKS TILE IS FLOWING 3"-4" CLEAN                                                                           |   |
| WATER LOCATED TO THE OPEN THE @ #344                                                                         |   |
| 11100 HOLE 344 DOWN STREAM IS HALF FULL OF                                                                   |   |
| PIRT UPSTREAM IS 3/4 FULL ROCK W/A                                                                           |   |
| TRICKLE OF WATER, WATER ATTHIS SPOT                                                                          | ; |
| 15 SLOW MOUNG @ 7" DEEP                                                                                      |   |
| 11:45 PICKED UP BASE + LEFT SITE                                                                             |   |
|                                                                                                              |   |
| LEE SAID TO TEMPORARILY PATCH POTHOLES AND FILL                                                              |   |
| THE HOLES IN, RANDY SAID HE WOULD DO IT FRIDAY                                                               |   |
|                                                                                                              |   |
|                                                                                                              |   |
|                                                                                                              |   |
|                                                                                                              |   |
|                                                                                                              |   |
|                                                                                                              |   |
| I Certify that the work described in this report was incorporated into this contract unless otherwise noted. |   |
| Observer's Signature: Date Prepared: $  -z -  $                                                              |   |
|                                                                                                              |   |
|                                                                                                              |   |
| Date Reviewed                                                                                                |   |