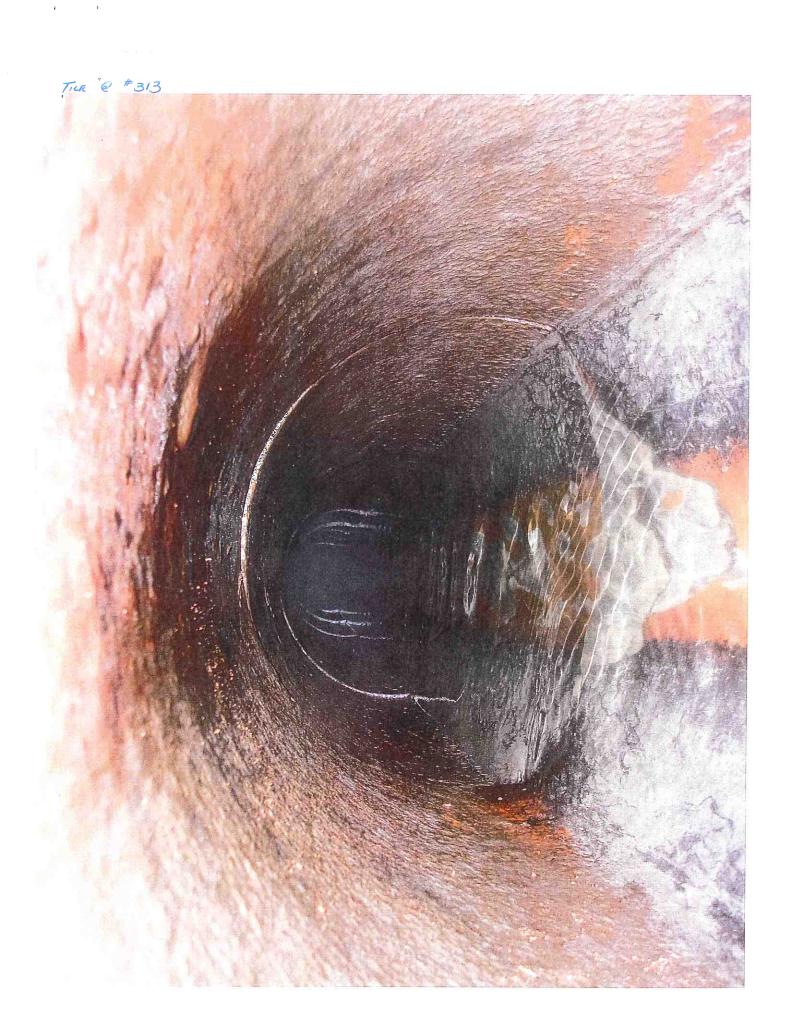

### Drainage District:

9

### **Repair Summary:**

- Tenant in SW¼ Section 6, Township 89 North, Range 22 West reported two blowouts/sinkholes on Main tile.
- Visually searched area and found one blowout/sinkhole, approximately 225 feet southeast of railroad right of way (see attached spot repair map).
- Tile blowout/sinkhole is missing one section of VCP tile and is 1/3 full of debris.
- Located Main tile upstream for 590'± and downstream for 1430'± from blowout/sinkhole.
- Upstream found broken VCP tile in sinkhole/blowout just downstream of railroad. The tile appears to have possibly been broken when fiber optic line was installed (see attached spot repair map).
- During location of main tile, excavated 7 observation holes. Excavation of one of the observation holes damaged a 4" private tile. Repaired private tile with 2'of 6" Dual Wall HDPE tile.
- Repaired first blowout/sinkhole with 18.3' of 15" Dual Wall HDPE tile with concrete collars.
- Repaired observation hole approximately 150' south railroad right of way with 6.25' of 15" Dual Wall HDPE tile with fabric wrapped joints.
- Filled holes as much as possible with on-site soil.
- Note: Contractor was changed midway through repairs from Randy Brown per 1-16-2019 Drainage Meeting minutes. McDowell and Sons Contractors completed the work after this date (see breakdown on attached).
- In April, backfilling of excavation was completed by McDowell with un-frozen soil.