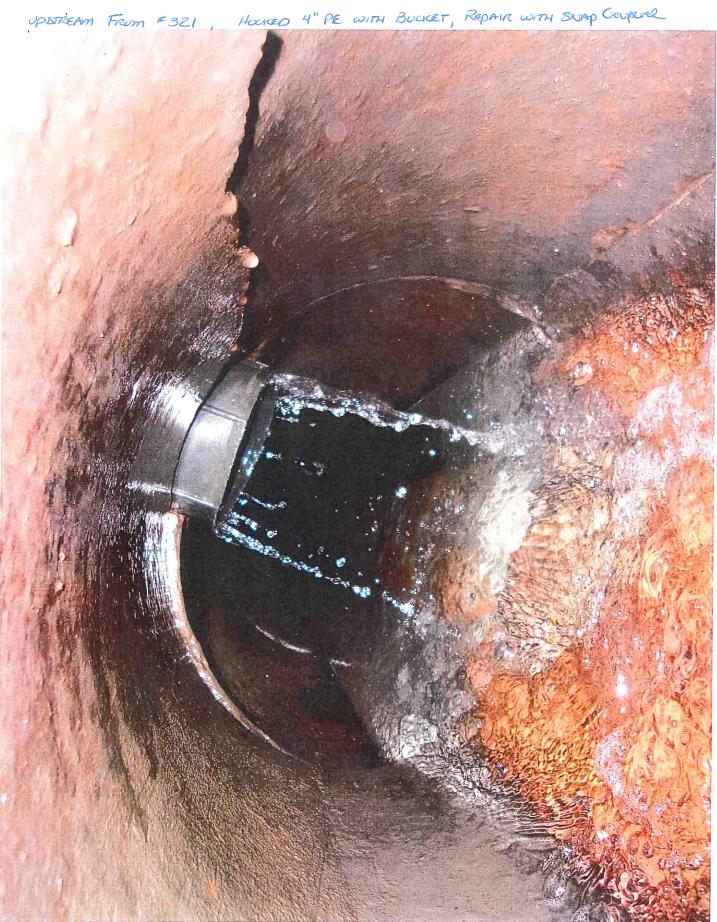

### **Repair Summary:**

- Tenant in SW¼ Section 6, Township 89 North, Range 22 West reported two blowouts/sinkholes on Main tile.
- Visually searched area and found one blowout/sinkhole, approximately 225 feet southeast of railroad right of way (see attached spot repair map).
- Tile blowout/sinkhole is missing one section of VCP tile and is 1/3 full of debris.
- Located Main tile upstream for 590'± and downstream for 1430'± from blowout/sinkhole.
- Upstream found broken VCP tile in sinkhole/blowout just downstream of railroad. The tile appears to have possibly been broken when fiber optic line was installed (see attached spot repair map).
- During location of main tile, excavated 7 observation holes. Excavation of one of the observation holes damaged a 4" private tile. Repaired private tile with 2'of 6" Dual Wall HDPE tile.
- Repaired first blowout/sinkhole with 18.3' of 15" Dual Wall HDPE tile with concrete collars.
- Repaired observation hole approximately 150' south railroad right of way with 6.25' of 15" Dual Wall HDPE tile with fabric wrapped joints.
- Filled holes as much as possible with on-site soil.
- Note: Contractor was changed midway through repairs from Randy Brown per 1-16-2019 Drainage Meeting minutes. McDowell and Sons Contractors completed the work after this date (see breakdown on attached).
- In April, backfilling of excavation was completed by McDowell with un-frozen soil.