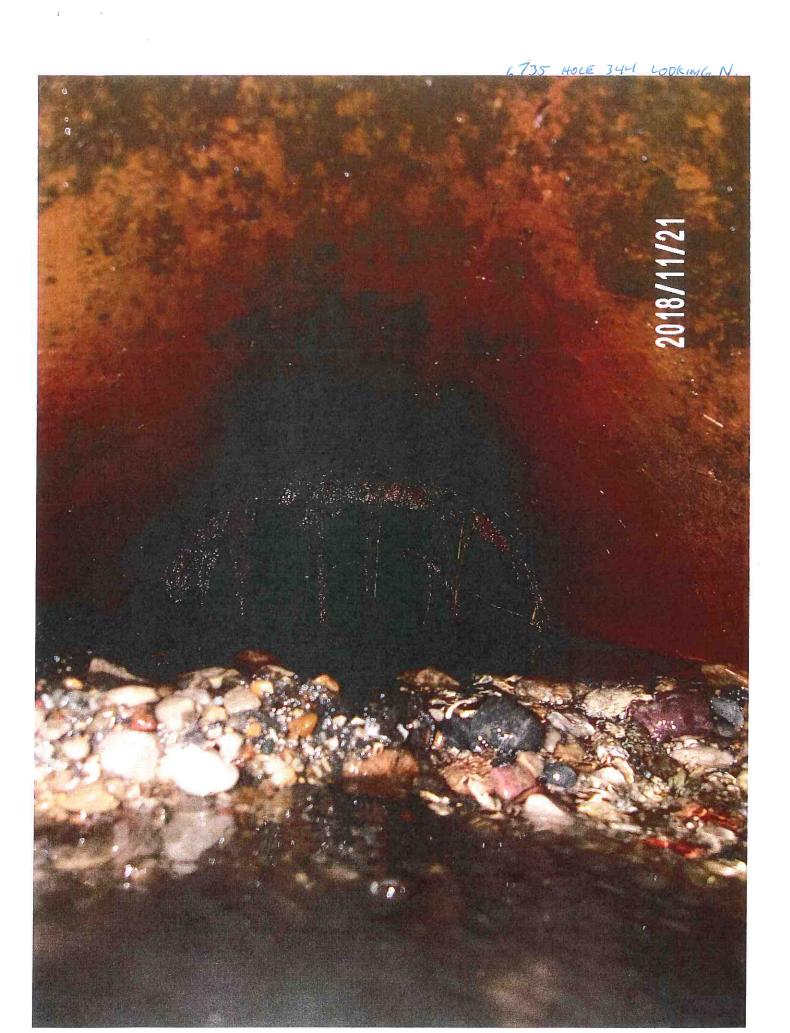

DESCRIPTION OF WORK AND MATERIAL USED FOR EACH OPERATION, INCLUDING CONTRACTOR/SUE NAME, ITEM NO. AND LOCATION

9:00 2 man SITE CRB. 0 TRIED BEVEHILE 344 15 cupy F WET E. 1142,40 HARVESTED BROWEN BY FIBEROPHE BEANS 340 E 15" CLAY THE EL 140,78 @ BLOW-007 3 Furmus EL. 1140. 330 F 15" CHAY EL 1134.95 CLEAN FF TREES STANDING DIER CORN EL 1137.99 . 1 (0041 18 87 JOB 10 RANDA BROWN C SITA RUBBRA SPECKHUR HELDER Tinn 200 LOCATING dawn STREAM WITH CACIE SINT 344 WATER ON w. SIDE RR SURFACE CORAININ THRU RR and To downstream The @ 344 BUT E IS dRY (OFFSRT INTHICE BROKEN INTAKE @ 341 BREHINE HAS . I Certify that the work described in this report was incorporated into this contract unless otherwise noted. Observer's Signature: Date Prepared: 11/16 18 Reviewed by: Engineer Date Reviewed

DESCRIPTION OF WORK AND MATERIAL USED FOR EACH OPERATION, INCLUDING CONTRACTOR/SUB

11-21-18 SMTWTFS

OF

| 930 SET UP BASE # 87 / 1000                                                                                  |   |
|--------------------------------------------------------------------------------------------------------------|---|
| \$1.45 ARAINED ON SIFE I MAN IN BACKHOE                                                                      |   |
| 10:00 OPENED HOLE #350 3"-4" CLEAN WATER FLOWING                                                             |   |
| THROUGHEINE                                                                                                  |   |
| INTAKE # 341 CONC INTAKE MIN GOOD CONDITION                                                                  |   |
| W/ G" CLAY RUNNING NW DRY BEEHIVE OM                                                                         |   |
| TOP IS BROKEN                                                                                                |   |
| 0:45 OPENED HOLE # 354 CONTRACTOR BROKE 1                                                                    |   |
| PIECE OF TILE WI BACK HOE BOTH TILE UP                                                                       |   |
| + DOWN STREAM HAVE & MUTIPLE LADERAL                                                                         |   |
| CRACKS TILE IS FLOWING 3"-4" CLEAN                                                                           |   |
| WATER LOCATED TO THE OPEN THE @ #344                                                                         |   |
| 11100 HOLE 344 DOWN STREAM IS HALF FULL OF                                                                   |   |
| PIRT UPSTREAM IS 3/4 FULL ROCK W/A                                                                           |   |
| TRICKLE OF WATER, WATER ATTHIS SPOT                                                                          | ; |
| 15 SLOW MOUNG @ 7" DEEP                                                                                      |   |
| 11:45 PICKED UP BASE + LEFT SITE                                                                             |   |
|                                                                                                              |   |
| LEE SAID TO TEMPORARILY PATCH POTHOLES AND FILL                                                              |   |
| THE HOLES IN, RANDY SAID HE WOULD DO IT FRIDAY                                                               |   |
|                                                                                                              |   |
|                                                                                                              |   |
|                                                                                                              |   |
|                                                                                                              |   |
|                                                                                                              |   |
|                                                                                                              |   |
| I Certify that the work described in this report was incorporated into this contract unless otherwise noted. |   |
| Observer's Signature: Date Prepared: $  -z -  $                                                              |   |
|                                                                                                              |   |
|                                                                                                              |   |
| Date Reviewed                                                                                                |   |