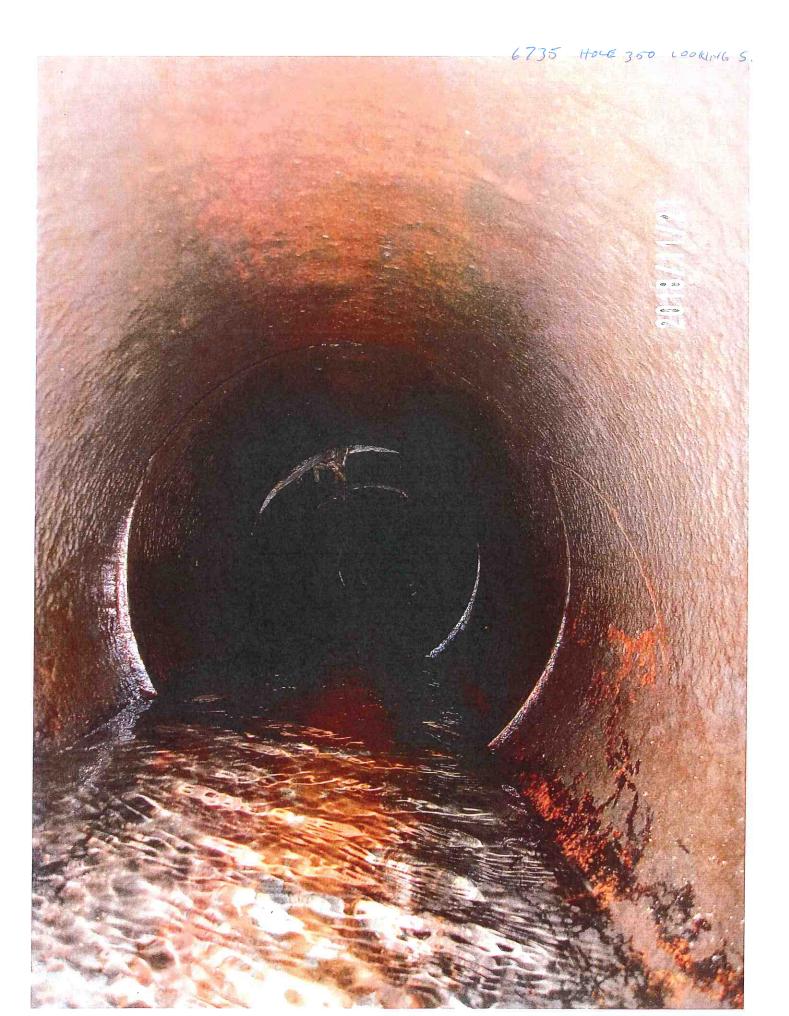

### **Repair Summary:**

- Tenant in SW¼ Section 6, Township 89 North, Range 22 West reported two blowouts/sinkholes on Main tile.
- Visually searched area and found one blowout/sinkhole, approximately 225 feet southeast of railroad right of way (see attached spot repair map).
- Tile blowout/sinkhole is missing one section of VCP tile and is 1/3 full of debris.
- Located Main tile upstream for 590'± and downstream for 1430'± from blowout/sinkhole.
- Upstream found broken VCP tile in sinkhole/blowout just downstream of railroad. The tile appears to have possibly been broken when fiber optic line was installed (see attached spot repair map).
- During location of main tile, excavated 7 observation holes. Excavation of one of the observation holes damaged a 4" private tile. Repaired private tile with 2'of 6" Dual Wall HDPE tile.
- Repaired first blowout/sinkhole with 18.3' of 15" Dual Wall HDPE tile with concrete collars.
- Repaired observation hole approximately 150' south railroad right of way with 6.25' of 15" Dual Wall HDPE tile with fabric wrapped joints.
- Filled holes as much as possible with on-site soil.
- Note: Contractor was changed midway through repairs from Randy Brown per 1-16-2019 Drainage Meeting minutes. McDowell and Sons Contractors completed the work after this date (see breakdown on attached).
- In April, backfilling of excavation was completed by McDowell with un-frozen soil.

DESCRIPTION OF WORK AND MATERIAL USED FOR EACH OPERATION, INCLUDING CONTRACTOR/SUB

11-21-18 SMTWTFS

OF

| 930 SET UP BASE # 87 / 1000                                                                                  |   |
|--------------------------------------------------------------------------------------------------------------|---|
| \$1.45 ARAINED ON SIFE I MAN IN BACKHOE                                                                      |   |
| 10:00 OPENED HOLE #350 3"-4" CLEAN WATER FLOWING                                                             |   |
| THROUGHEINE                                                                                                  |   |
| INTAKE # 341 CONC INTAKE MIN GOOD CONDITION                                                                  |   |
| W/ G" CLAY RUNNING NW DRY BEEHIVE OM                                                                         |   |
| TOP IS BROKEN                                                                                                |   |
| 0:45 OPENED HOLE # 354 CONTRACTOR BROKE 1                                                                    |   |
| PIECE OF TILE WI BACK HOE BOTH TILE UP                                                                       |   |
| + DOWN STREAM HAVE & MUTIPLE LADERAL                                                                         |   |
| CRACKS TILE IS FLOWING 3"-4" CLEAN                                                                           |   |
| WATER LOCATED TO THE OPEN THE @ #344                                                                         |   |
| 11100 HOLE 344 DOWN STREAM IS HALF FULL OF                                                                   |   |
| PIRT UPSTREAM IS 3/4 FULL ROCK W/A                                                                           |   |
| TRICKLE OF WATER, WATER ATTHIS SPOT                                                                          | ; |
| 15 SLOW MOUNG @ 7" DEEP                                                                                      |   |
| 11:45 PICKED UP BASE + LEFT SITE                                                                             |   |
|                                                                                                              |   |
| LEE SAID TO TEMPORARILY PATCH POTHOLES AND FILL                                                              |   |
| THE HOLES IN, RANDY SAID HE WOULD DO IT FRIDAY                                                               |   |
|                                                                                                              |   |
|                                                                                                              |   |
|                                                                                                              |   |
|                                                                                                              |   |
|                                                                                                              |   |
|                                                                                                              |   |
| I Certify that the work described in this report was incorporated into this contract unless otherwise noted. |   |
| Observer's Signature: Date Prepared: $  -z -  $                                                              |   |
|                                                                                                              |   |
|                                                                                                              |   |
| Date Reviewed                                                                                                |   |