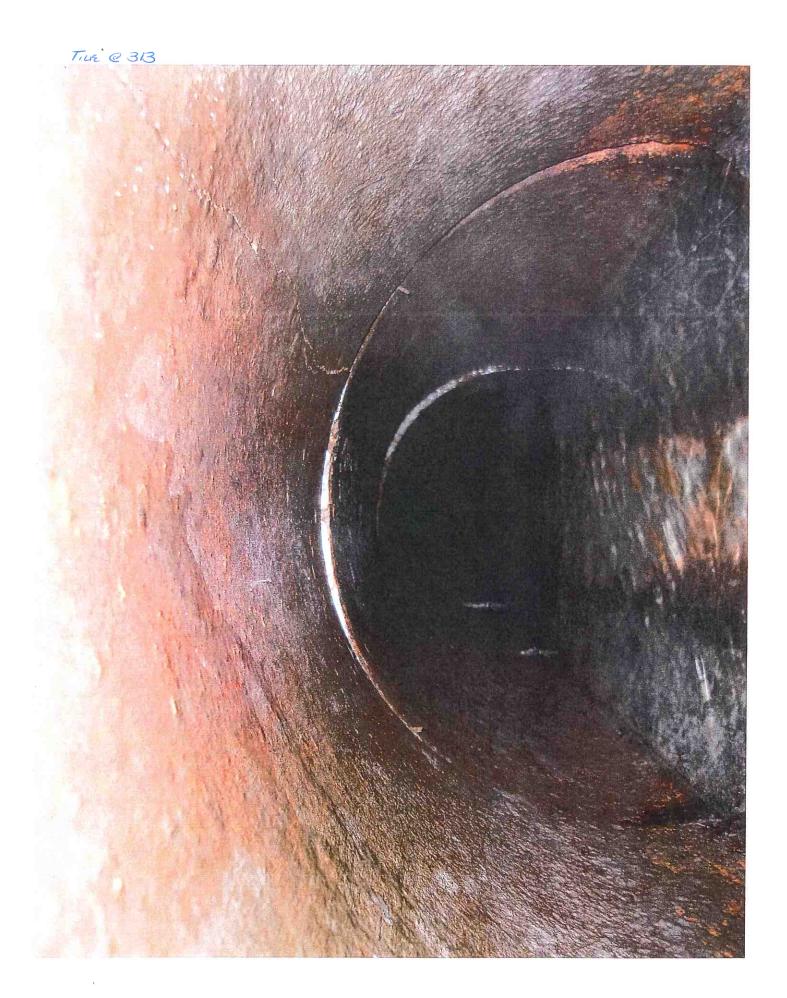

### Drainage District:

9

### **Repair Summary:**

- Tenant in SW¼ Section 6, Township 89 North, Range 22 West reported two blowouts/sinkholes on Main tile.
- Visually searched area and found one blowout/sinkhole, approximately 225 feet southeast of railroad right of way (see attached spot repair map).
- Tile blowout/sinkhole is missing one section of VCP tile and is 1/3 full of debris.
- Located Main tile upstream for 590'± and downstream for 1430'± from blowout/sinkhole.
- Upstream found broken VCP tile in sinkhole/blowout just downstream of railroad. The tile appears to have possibly been broken when fiber optic line was installed (see attached spot repair map).
- During location of main tile, excavated 7 observation holes. Excavation of one of the observation holes damaged a 4" private tile. Repaired private tile with 2'of 6" Dual Wall HDPE tile.
- Repaired first blowout/sinkhole with 18.3' of 15" Dual Wall HDPE tile with concrete collars.
- Repaired observation hole approximately 150' south railroad right of way with 6.25' of 15" Dual Wall HDPE tile with fabric wrapped joints.
- Filled holes as much as possible with on-site soil.
- Note: Contractor was changed midway through repairs from Randy Brown per 1-16-2019 Drainage Meeting minutes. McDowell and Sons Contractors completed the work after this date (see breakdown on attached).
- In April, backfilling of excavation was completed by McDowell with un-frozen soil.