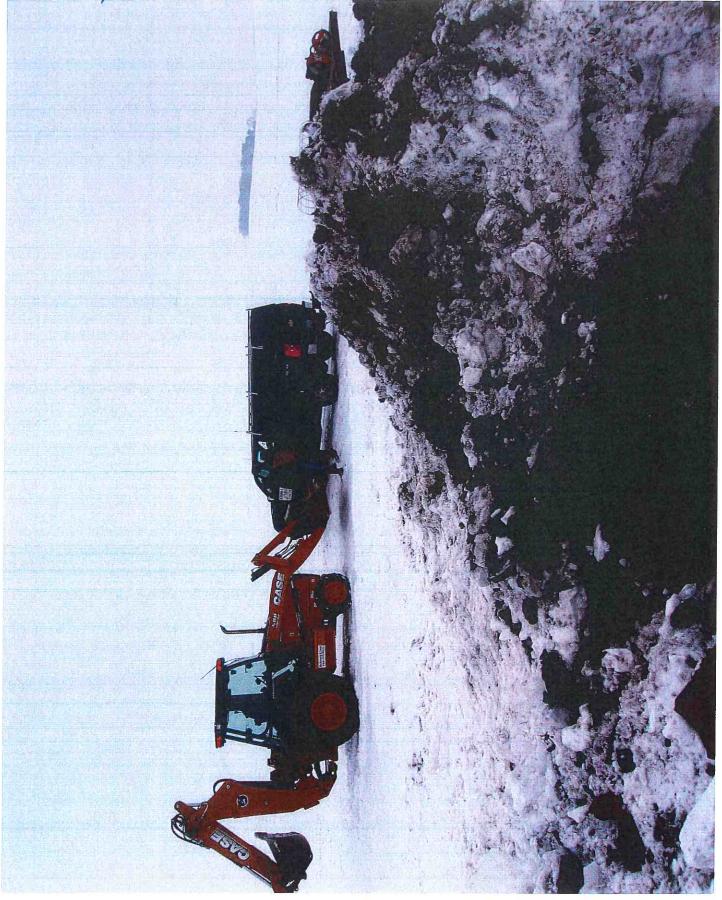

DESCRIPTION OF WORK AND MATERIAL USED FOR EACH OPERATION, INCLUDING CONTRACTOR/SUE NAME, ITEM NO. AND LOCATION

9:00 2 man SITE CRB. 0 TRIED BEVEHILE 344 15 cupy F WET E. 1142,40 HARVESTED BROWEN BY FIBEROPHE BEANS 340 E 15" CLAY THE EL 140,78 @ BLOW-007 3 Furmus EL. 1140. 330 F 15" CHAY EL 1134.95 CLEAN FF TREES STANDING DIER CORN EL 1137.99 . 1 (0041 18 87 JOB 10 RANDA BROWN C SITA RUBBRA SPECKHUR HELDER Tinn 200 LOCATING dawn STREAM WITH CACIE SINT 344 WATER ON w. SIDE RR SURFACE CORAININ THRU RR and To downstream The @ 344 BUT E IS dRY (OFFSRT INTHICE BROKEN INTAKE @ 341 BREHINE HAS . I Certify that the work described in this report was incorporated into this contract unless otherwise noted. Observer's Signature: Date Prepared: 11/16 18 Reviewed by: Engineer Date Reviewed

Users\Ryken Standard Forms and Procedures\Company Forms\Construction Engineering Observation Report (1)

11,

Bow-out Hare @ # 340

| CONSTRUCTION ENGINEERING<br>OBSERVATION REPORT | DATE:         |
|------------------------------------------------|---------------|
| PROJECT NUMBER: 6735                           | DAYS OF WEEK: |
| COUNTY, ROUTE, ROAD: DD9 CATS                  | SHEET NO.     |
| LOCATION: <u>SE 14 SECG - 88 - 21</u>          |               |