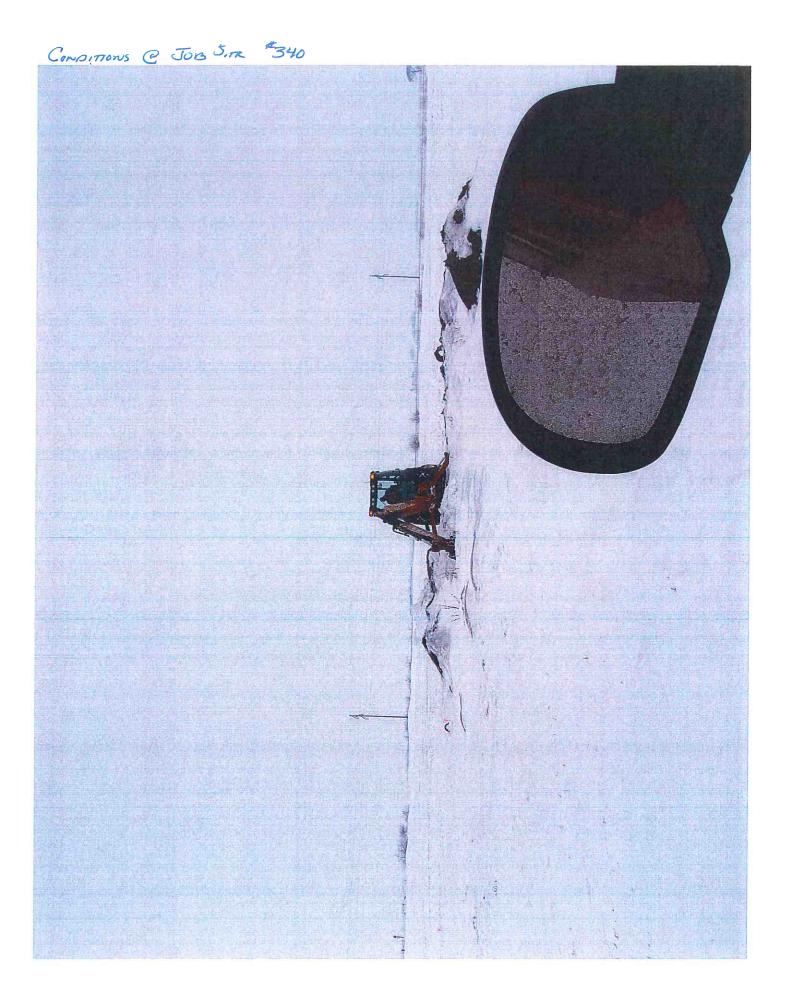

DESCRIPTION OF WORK AND MATERIAL USED FOR EACH OPERATION, INCLUDING CONTRACTOR/SUE NAME, ITEM NO. AND LOCATION

9:00 2 man SITE CRB. 0 TRIED BEVEHILE 344 15 cupy F WET E. 1142,40 HARVESTED BROWEN BY FIBEROPHE BEANS 340 E 15" CLAY THE EL 140,78 @ BLOW-007 3 Furmus EL. 1140. 330 F 15" CHAY EL 1134.95 CLEAN FF TREES STANDING DIER CORN EL 1137.99 . 1 (0041 18 87 JOB 10 RANDA BROWN C SITA RUBBRA SPECKHUR HELDER Tinn 200 LOCATING dawn STREAM WITH CACIE SINT 344 WATER ON w. SIDE RR SURFACE CORAININ THRU RR and To downstream The @ 344 BUT E IS dRY (OFFSRT INTHICE BROKEN INTAKE @ 341 BREHINE HAS . I Certify that the work described in this report was incorporated into this contract unless otherwise noted. Observer's Signature: Date Prepared: 11/16 18 Reviewed by: Engineer Date Reviewed

Users\Ryken Standard Forms and Procedures\Company Forms\Construction Engineering Observation Report (1)

11,

Bow-out Hare @ # 340

| CONSTRUCTION ENGINEERING<br>OBSERVATION REPORT | DATE:         |
|------------------------------------------------|---------------|
| PROJECT NUMBER: 6735                           | DAYS OF WEEK: |
| COUNTY, ROUTE, ROAD: DD9 CATS                  | SHEET NO.     |
| LOCATION: <u>SE 14 SECG - 88 - 21</u>          |               |