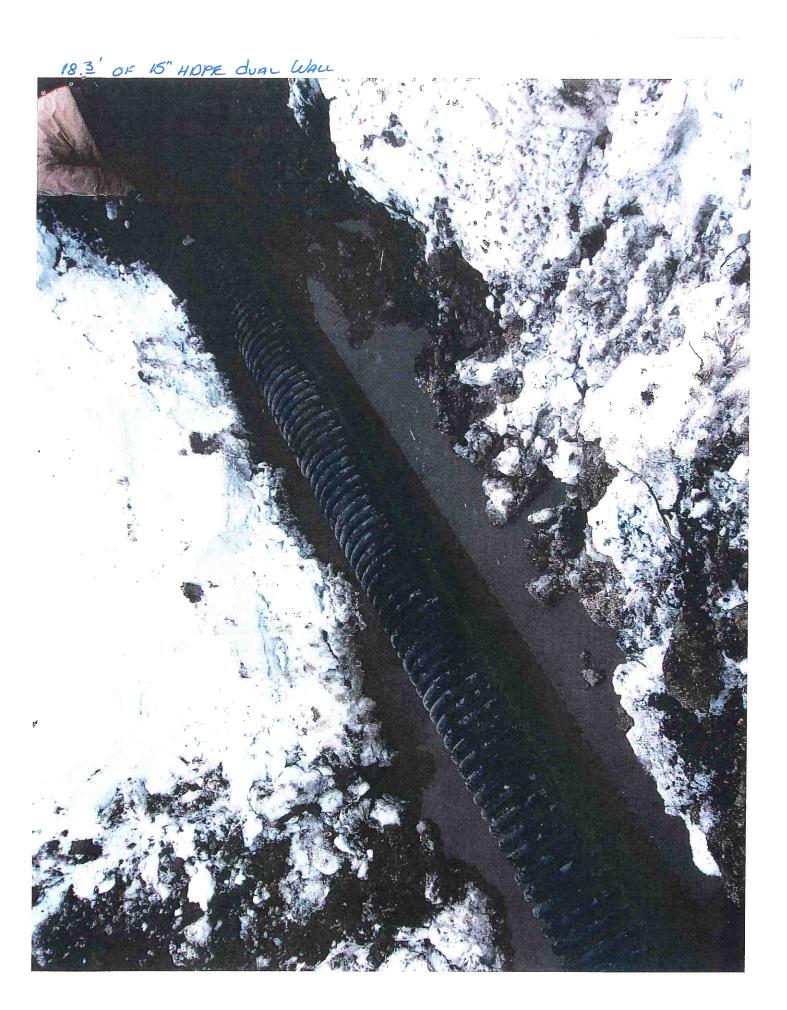

### **Repair Summary:**

- Tenant in SW¼ Section 6, Township 89 North, Range 22 West reported two blowouts/sinkholes on Main tile.
- Visually searched area and found one blowout/sinkhole, approximately 225 feet southeast of railroad right of way (see attached spot repair map).
- Tile blowout/sinkhole is missing one section of VCP tile and is 1/3 full of debris.
- Located Main tile upstream for 590'± and downstream for 1430'± from blowout/sinkhole.
- Upstream found broken VCP tile in sinkhole/blowout just downstream of railroad. The tile appears to have possibly been broken when fiber optic line was installed (see attached spot repair map).
- During location of main tile, excavated 7 observation holes. Excavation of one of the observation holes damaged a 4" private tile. Repaired private tile with 2'of 6" Dual Wall HDPE tile.
- Repaired first blowout/sinkhole with 18.3' of 15" Dual Wall HDPE tile with concrete collars.
- Repaired observation hole approximately 150' south railroad right of way with 6.25' of 15" Dual Wall HDPE tile with fabric wrapped joints.
- Filled holes as much as possible with on-site soil.
- Note: Contractor was changed midway through repairs from Randy Brown per 1-16-2019 Drainage Meeting minutes. McDowell and Sons Contractors completed the work after this date (see breakdown on attached).
- In April, backfilling of excavation was completed by McDowell with un-frozen soil.

# Tabulated Contractor Time and Materials

| Date                     | Totals | 11/16/2018 | 11/19/2018 | 11/21/2018 | 11/23/2018 | 11/26/2018 | 11/16/2018 11/19/2018 11/21/2018 11/23/2018 11/26/2018 11/29/2018 3/8/2019 | 3/8/2019 |
|--------------------------|--------|------------|------------|------------|------------|------------|----------------------------------------------------------------------------|----------|
| Workman (hrs)            | 39     | 7          | 5.5        | 2.25       | 1          | 2.5        | 5.5                                                                        | 15       |
| Backhoe (hrs)            | 17     |            | 5.5        | 2.25       |            | 1.25       | 2.75                                                                       | ம        |
| 15" Dual Wall HDPE (ft.) | 24.55  |            |            |            |            |            | 6.25                                                                       | 18.3     |
| Concrete Collar (ea.)    | 2      |            |            |            |            |            |                                                                            | 2        |
|                          |        |            |            | RD Cu      | RD Customs |            |                                                                            | McDowell |