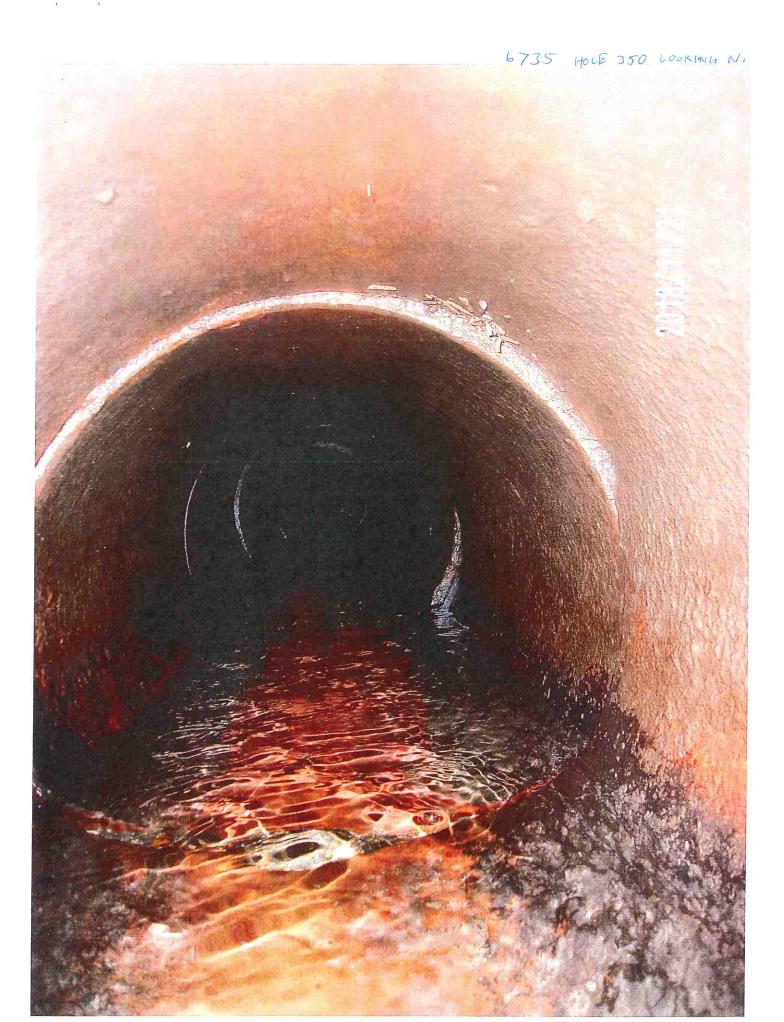

### **Repair Summary:**

- Tenant in SW¼ Section 6, Township 89 North, Range 22 West reported two blowouts/sinkholes on Main tile.
- Visually searched area and found one blowout/sinkhole, approximately 225 feet southeast of railroad right of way (see attached spot repair map).
- Tile blowout/sinkhole is missing one section of VCP tile and is 1/3 full of debris.
- Located Main tile upstream for 590'± and downstream for 1430'± from blowout/sinkhole.
- Upstream found broken VCP tile in sinkhole/blowout just downstream of railroad. The tile appears to have possibly been broken when fiber optic line was installed (see attached spot repair map).
- During location of main tile, excavated 7 observation holes. Excavation of one of the observation holes damaged a 4" private tile. Repaired private tile with 2'of 6" Dual Wall HDPE tile.
- Repaired first blowout/sinkhole with 18.3' of 15" Dual Wall HDPE tile with concrete collars.
- Repaired observation hole approximately 150' south railroad right of way with 6.25' of 15" Dual Wall HDPE tile with fabric wrapped joints.
- Filled holes as much as possible with on-site soil.
- Note: Contractor was changed midway through repairs from Randy Brown per 1-16-2019 Drainage Meeting minutes. McDowell and Sons Contractors completed the work after this date (see breakdown on attached).
- In April, backfilling of excavation was completed by McDowell with un-frozen soil.

DESCRIPTION OF WORK AND MATERIAL USED FOR EACH OPERATION, INCLUDING CONTRACTOR/SUE NAME, ITEM NO. AND LOCATION

9:00 2 man SITE CRB. 0 TRIED BEVEHILE 344 15 cupy F WET E. 1142,40 HARVESTED BROWEN BY FIBEROPHE BEANS 340 E 15" CLAY THE EL 140,78 @ BLOW-007 3 Furmus EL. 1140. 330 F 15" CHAY EL 1134.95 CLEAN FF TREES STANDING DIER CORN EL 1137.99 . 1 (0041 18 87 JOB 10 RANDA BROWN C SITA RUBBRA SPECKHUR HELDER Tinn 200 LOCATING dawn STREAM WITH CACIE SINT 344 WATER ON w. SIDE RR SURFACE CORAININ THRU RR and To downstream The @ 344 BUT E IS dRY (OFFSRT INTHICE BROKEN INTAKE @ 341 BREHINE HAS . I Certify that the work described in this report was incorporated into this contract unless otherwise noted. Observer's Signature: Date Prepared: 11/16 18 Reviewed by: Engineer Date Reviewed

DESCRIPTION OF WORK AND MATERIAL USED FOR EACH OPERATION, INCLUDING CONTRACTOR/SUB

11-21-18 SMTWTFS

OF

| 930 SET UP BASE # 87 / 1000                                                                                  |   |
|--------------------------------------------------------------------------------------------------------------|---|
| \$1.45 ARAINED ON SIFE I MAN IN BACKHOE                                                                      |   |
| 10:00 OPENED HOLE #350 3"-4" CLEAN WATER FLOWING                                                             |   |
| THROUGHEINE                                                                                                  |   |
| INTAKE # 341 CONC INTAKE MIN GOOD CONDITION                                                                  |   |
| W/ G" CLAY RUNNING NW DRY BEEHIVE OM                                                                         |   |
| TOP IS BROKEN                                                                                                |   |
| 0:45 OPENED HOLE # 354 CONTRACTOR BROKE 1                                                                    |   |
| PIECE OF TILE WI BACK HOE BOTH TILE UP                                                                       |   |
| + DOWN STREAM HAVE & MUTIPLE LADERAL                                                                         |   |
| CRACKS TILE IS FLOWING 3"-4" CLEAN                                                                           |   |
| WATER LOCATED TO THE OPEN THE @ #344                                                                         |   |
| 11100 HOLE 344 DOWN STREAM IS HALF FULL OF                                                                   |   |
| PIRT UPSTREAM IS 3/4 FULL ROCK W/A                                                                           |   |
| TRICKLE OF WATER, WATER ATTHIS SPOT                                                                          | ; |
| 15 SLOW MOUNG @ 7" DEEP                                                                                      |   |
| 11:45 PICKED UP BASE + LEFT SITE                                                                             |   |
|                                                                                                              |   |
| LEE SAID TO TEMPORARILY PATCH POTHOLES AND FILL                                                              |   |
| THE HOLES IN, RANDY SAID HE WOULD DO IT FRIDAY                                                               |   |
|                                                                                                              |   |
|                                                                                                              |   |
|                                                                                                              |   |
|                                                                                                              |   |
|                                                                                                              |   |
|                                                                                                              |   |
| I Certify that the work described in this report was incorporated into this contract unless otherwise noted. |   |
| Observer's Signature: Date Prepared: $  -z -  $                                                              |   |
|                                                                                                              |   |
|                                                                                                              |   |
| Date Reviewed                                                                                                |   |