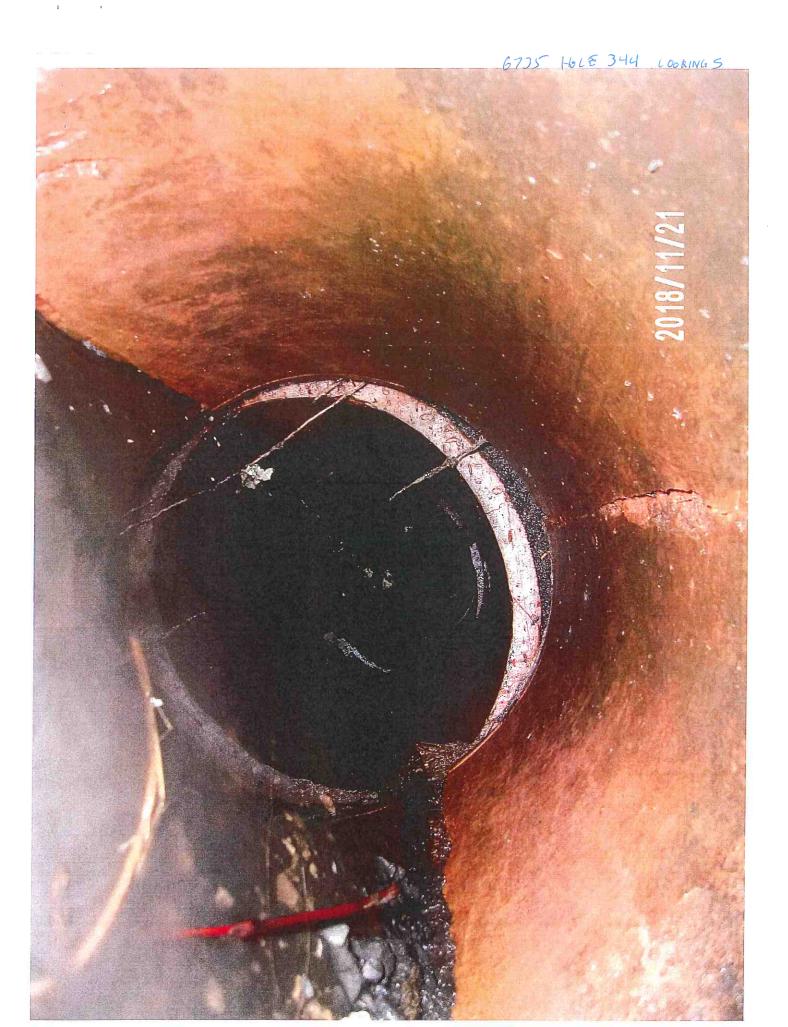

DESCRIPTION OF WORK AND MATERIAL USED FOR EACH OPERATION, INCLUDING CONTRACTOR/SUB

11-21-18 SMTWTFS

OF

| 930 SET UP BASE # 87 / 1000                                                                                  |   |
|--------------------------------------------------------------------------------------------------------------|---|
| \$1.45 ARAINED ON SIFE I MAN IN BACKHOE                                                                      |   |
| 10:00 OPENED HOLE #350 3"-4" CLEAN WATER FLOWING                                                             |   |
| THROUGHEINE                                                                                                  |   |
| INTAKE # 341 CONC INTAKE MIN GOOD CONDITION                                                                  |   |
| W/ G" CLAY RUNNING NW DRY BEEHIVE OM                                                                         |   |
| TOP IS BROKEN                                                                                                |   |
| 0:45 OPENED HOLE # 354 CONTRACTOR BROKE 1                                                                    |   |
| PIECE OF TILE WI BACK HOE BOTH TILE UP                                                                       |   |
| + DOWN STREAM HAVE & MUTIPLE LADERAL                                                                         |   |
| CRACKS TILE IS FLOWING 3"-4" CLEAN                                                                           |   |
| WATER LOCATED TO THE OPEN THE @ #344                                                                         |   |
| 11100 HOLE 344 DOWN STREAM IS HALF FULL OF                                                                   |   |
| PIRT UPSTREAM IS 3/4 FULL ROCK W/A                                                                           |   |
| TRICKLE OF WATER, WATER ATTHIS SPOT                                                                          | ; |
| 15 SLOW MOUNG @ 7" DEEP                                                                                      |   |
| 11:45 PICKED UP BASE + LEFT SITE                                                                             |   |
|                                                                                                              |   |
| LEE SAID TO TEMPORARILY PATCH POTHOLES AND FILL                                                              |   |
| THE HOLES IN, RANDY SAID HE WOULD DO IT FRIDAY                                                               |   |
|                                                                                                              |   |
|                                                                                                              |   |
|                                                                                                              |   |
|                                                                                                              |   |
|                                                                                                              |   |
|                                                                                                              |   |
| I Certify that the work described in this report was incorporated into this contract unless otherwise noted. |   |
| Observer's Signature: Date Prepared: $  -z -  $                                                              |   |
|                                                                                                              |   |
|                                                                                                              |   |
| Date Reviewed                                                                                                |   |