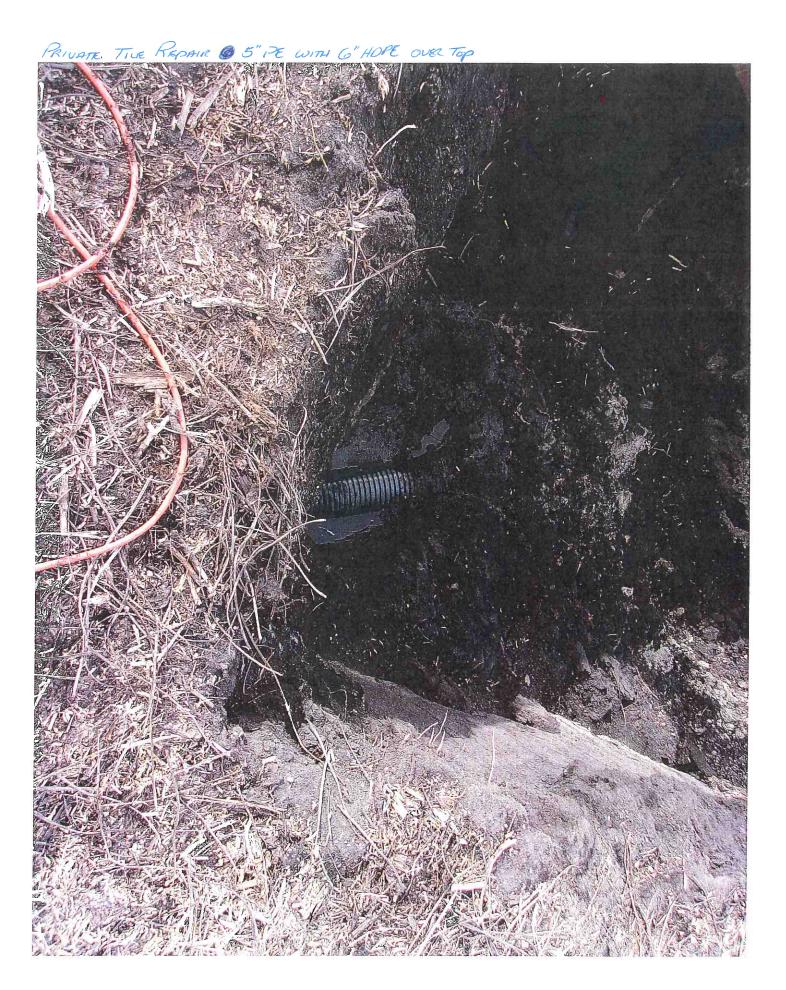

### **Repair Summary:**

- Tenant in SW¼ Section 6, Township 89 North, Range 22 West reported two blowouts/sinkholes on Main tile.
- Visually searched area and found one blowout/sinkhole, approximately 225 feet southeast of railroad right of way (see attached spot repair map).
- Tile blowout/sinkhole is missing one section of VCP tile and is 1/3 full of debris.
- Located Main tile upstream for 590'± and downstream for 1430'± from blowout/sinkhole.
- Upstream found broken VCP tile in sinkhole/blowout just downstream of railroad. The tile appears to have possibly been broken when fiber optic line was installed (see attached spot repair map).
- During location of main tile, excavated 7 observation holes. Excavation of one of the observation holes damaged a 4" private tile. Repaired private tile with 2'of 6" Dual Wall HDPE tile.
- Repaired first blowout/sinkhole with 18.3' of 15" Dual Wall HDPE tile with concrete collars.
- Repaired observation hole approximately 150' south railroad right of way with 6.25' of 15" Dual Wall HDPE tile with fabric wrapped joints.
- Filled holes as much as possible with on-site soil.
- Note: Contractor was changed midway through repairs from Randy Brown per 1-16-2019 Drainage Meeting minutes. McDowell and Sons Contractors completed the work after this date (see breakdown on attached).
- In April, backfilling of excavation was completed by McDowell with un-frozen soil.