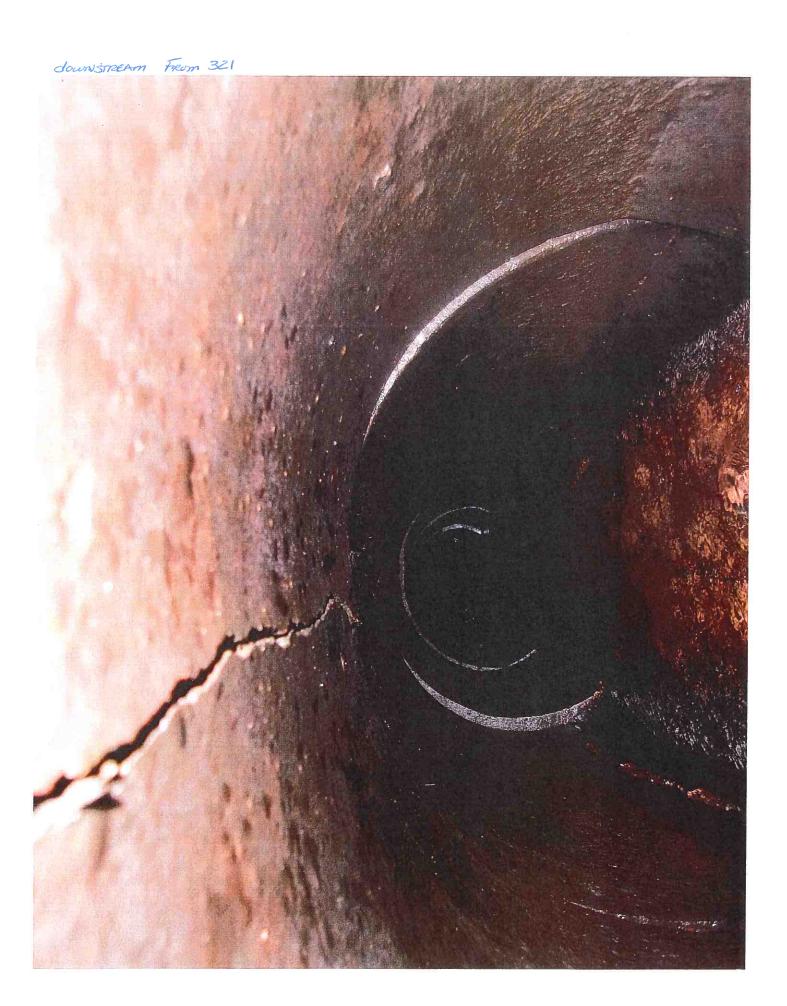

### **Repair Summary:**

- Tenant in SW¼ Section 6, Township 89 North, Range 22 West reported two blowouts/sinkholes on Main tile.
- Visually searched area and found one blowout/sinkhole, approximately 225 feet southeast of railroad right of way (see attached spot repair map).
- Tile blowout/sinkhole is missing one section of VCP tile and is 1/3 full of debris.
- Located Main tile upstream for 590'± and downstream for 1430'± from blowout/sinkhole.
- Upstream found broken VCP tile in sinkhole/blowout just downstream of railroad. The tile appears to have possibly been broken when fiber optic line was installed (see attached spot repair map).
- During location of main tile, excavated 7 observation holes. Excavation of one of the observation holes damaged a 4" private tile. Repaired private tile with 2'of 6" Dual Wall HDPE tile.
- Repaired first blowout/sinkhole with 18.3' of 15" Dual Wall HDPE tile with concrete collars.
- Repaired observation hole approximately 150' south railroad right of way with 6.25' of 15" Dual Wall HDPE tile with fabric wrapped joints.
- Filled holes as much as possible with on-site soil.
- Note: Contractor was changed midway through repairs from Randy Brown per 1-16-2019 Drainage Meeting minutes. McDowell and Sons Contractors completed the work after this date (see breakdown on attached).
- In April, backfilling of excavation was completed by McDowell with un-frozen soil.