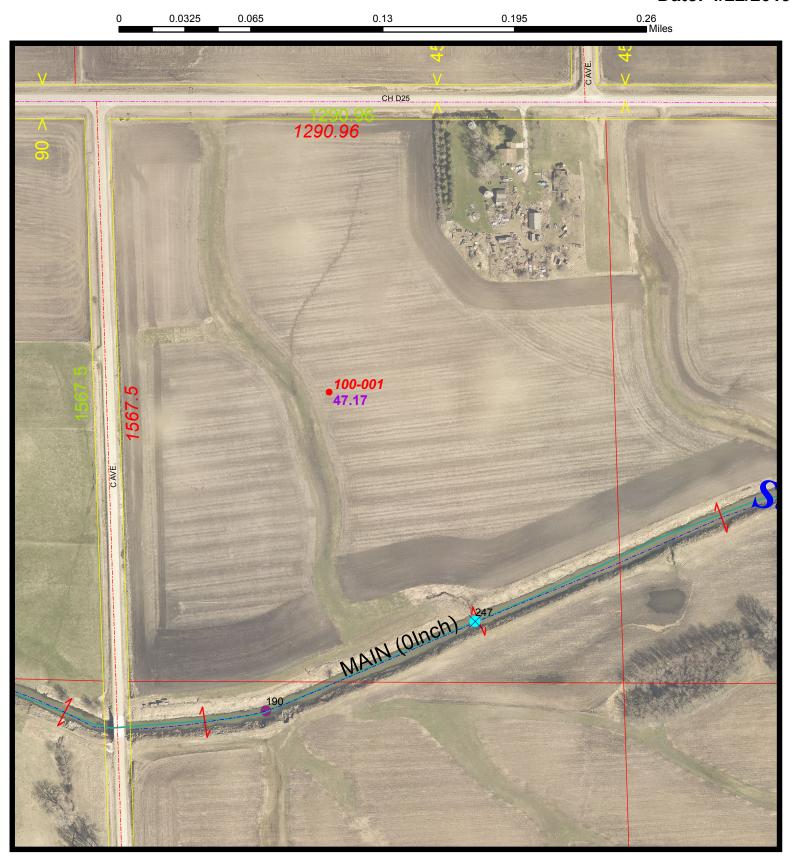

# Drainage Work Order Request For Repair Hardin County

| Date:                                 | 4/22/2019                                                                 |                                                                                                                                                         |
|---------------------------------------|---------------------------------------------------------------------------|---------------------------------------------------------------------------------------------------------------------------------------------------------|
| Work Order #:                         | WO0000247                                                                 |                                                                                                                                                         |
| Drainage District:                    | DDs\Big 4 Main (51193)                                                    |                                                                                                                                                         |
| Sec-Twp-Rge:                          | Qtr Sec:                                                                  |                                                                                                                                                         |
| Location/GIS:                         |                                                                           |                                                                                                                                                         |
| Requested By:                         | Hands On                                                                  |                                                                                                                                                         |
| Contact Phone:                        |                                                                           |                                                                                                                                                         |
| Contact Email:                        |                                                                           |                                                                                                                                                         |
| Landowner (if different):             |                                                                           |                                                                                                                                                         |
| Description:<br>Repair labor, materia | Big 4 Main - Bank washed out about 350 yards<br>of the S. Fork/Big 4 Main |                                                                                                                                                         |
| Repaired By:                          |                                                                           | Date:                                                                                                                                                   |
|                                       | k order # and send statement for services to:                             | Hardin County Auditor's Office<br>Attn: Drainage Clerk<br>1215 Edgington Ave, Suite 1<br>Eldora, IA 50627<br>Phone (641) 939-8111<br>Fax (641) 939-8245 |
| For Office Use Only                   |                                                                           |                                                                                                                                                         |
| Approvea:                             |                                                                           | Date:                                                                                                                                                   |