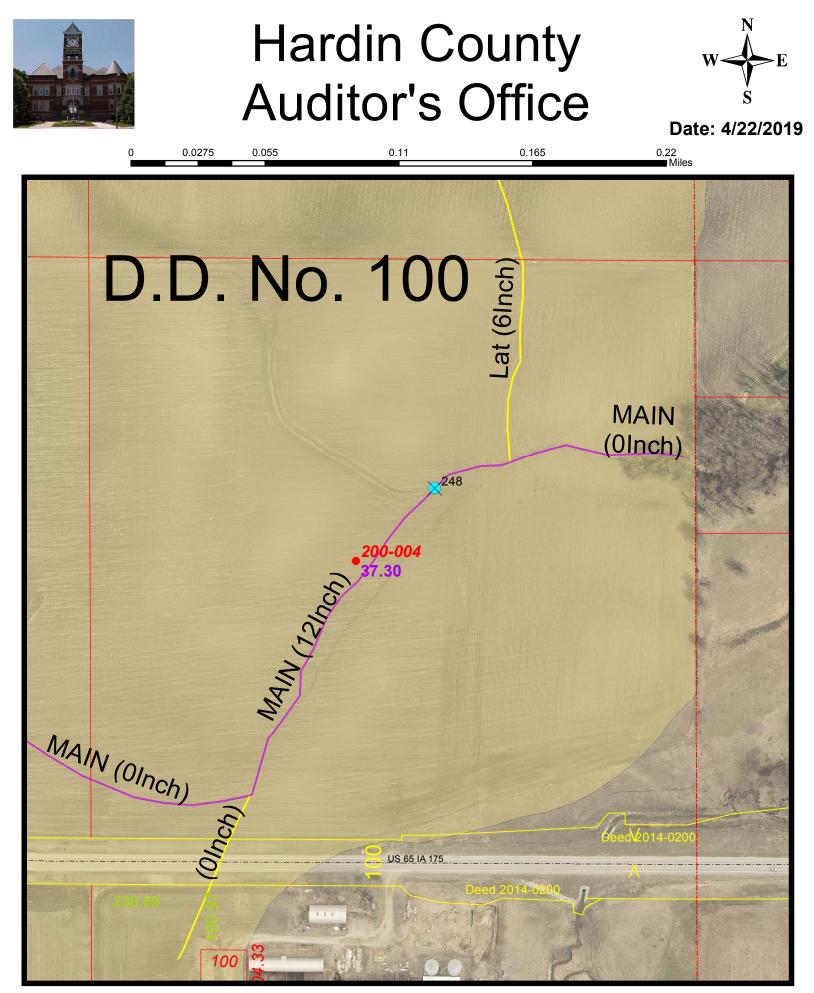

# Drainage Work Order Request For Repair Hardin County

| Date:                                 | 4/22/2019                                              |                             |                                                                                                                                                         |
|---------------------------------------|--------------------------------------------------------|-----------------------------|---------------------------------------------------------------------------------------------------------------------------------------------------------|
| Work Order #:                         | WO00000248                                             |                             |                                                                                                                                                         |
| Drainage District:                    | DDs\DD 100 (51122                                      | )                           |                                                                                                                                                         |
| Sec-Twp-Rge:                          | 87-21-10                                               | Qtr Sec:                    |                                                                                                                                                         |
| Location/GIS:                         |                                                        |                             |                                                                                                                                                         |
| Requested By:                         | Denny Balvanz                                          |                             |                                                                                                                                                         |
| Contact Phone:                        | (515) 689-6679                                         |                             |                                                                                                                                                         |
| Contact Email:                        |                                                        |                             |                                                                                                                                                         |
| Landowner (if different):             |                                                        |                             |                                                                                                                                                         |
| Description:<br>Repair labor, materia | the south and west<br>possibly be private.<br>lottery. | of the headwall. Appears to | ook and they can repair if next on                                                                                                                      |
|                                       |                                                        |                             |                                                                                                                                                         |
| Repaired By:                          |                                                        |                             | Date:                                                                                                                                                   |
| Please reference wor                  | rk order # and send s                                  | tatement for services to:   | Hardin County Auditor's Office<br>Attn: Drainage Clerk<br>1215 Edgington Ave, Suite 1<br>Eldora, IA 50627<br>Phone (641) 939-8111<br>Fax (641) 939-8245 |
|                                       |                                                        |                             |                                                                                                                                                         |
| Approvea:                             |                                                        | ·······                     | Date:                                                                                                                                                   |