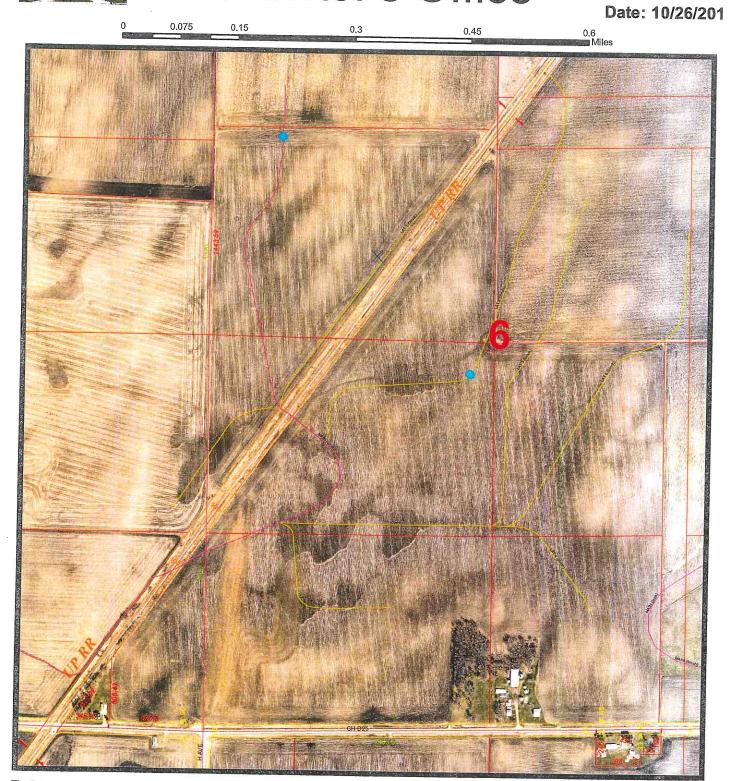

### Drainage District:

9

### **Repair Summary:**

- Tenant in SW¼ Section 6, Township 89 North, Range 22 West reported two blowouts/sinkholes on Main tile.
- Visually searched area and found one blowout/sinkhole, approximately 225 feet southeast of railroad right of way (see attached spot repair map).
- Tile blowout/sinkhole is missing one section of VCP tile and is 1/3 full of debris.
- Located Main tile upstream for 590'± and downstream for 1430'± from blowout/sinkhole.
- Upstream found broken VCP tile in sinkhole/blowout just downstream of railroad. The tile appears to have possibly been broken when fiber optic line was installed (see attached spot repair map).
- During location of main tile, excavated 7 observation holes. Excavation of one of the observation holes damaged a 4" private tile. Repaired private tile with 2'of 6" Dual Wall HDPE tile.
- Repaired first blowout/sinkhole with 18.3' of 15" Dual Wall HDPE tile with concrete collars.
- Repaired observation hole approximately 150' south railroad right of way with 6.25' of 15" Dual Wall HDPE tile with fabric wrapped joints.
- Filled holes as much as possible with on-site soil.
- Note: Contractor was changed midway through repairs from Randy Brown per 1-16-2019 Drainage Meeting minutes. McDowell and Sons Contractors completed the work after this date (see breakdown on attached).
- In April, backfilling of excavation was completed by McDowell with un-frozen soil.