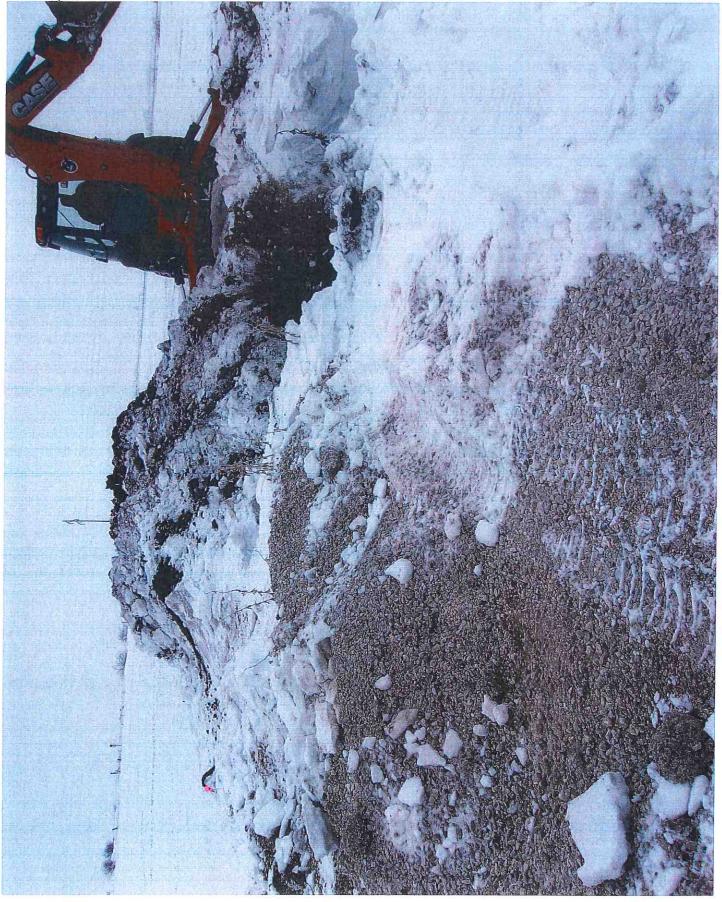

DESCRIPTION OF WORK AND MATERIAL USED FOR EACH OPERATION, INCLUDING CONTRACTOR/SUE NAME, ITEM NO. AND LOCATION

9:00 2 man SITE CRB. 0 TRIED BEVEHILE 344 15 cupy F WET E. 1142,40 HARVESTED BROWEN BY FIBEROPHE BEANS 340 E 15" CLAY THE EL 140,78 @ BLOW-007 3 Furmus EL. 1140. 330 F 15" CHAY EL 1134.95 CLEAN FF TREES STANDING DIER CORN EL 1137.99 . 1 (0041 18 87 JOB 10 RANDA BROWN C SITA RUBBRA SPECKHUR HELDER Tinn 200 LOCATING dawn STREAM WITH CACIE SINT 344 WATER ON w. SIDE RR SURFACE CORAININ THRU RR and To downstream The @ 344 BUT E IS dRY (OFFSRT INTHICE BROKEN INTAKE @ 341 BREHINE HAS . I Certify that the work described in this report was incorporated into this contract unless otherwise noted. Observer's Signature: Date Prepared: 11/16 18 Reviewed by: Engineer Date Reviewed

Users\Ryken Standard Forms and Procedures\Company Forms\Construction Engineering Observation Report (1)

11,

Bow-out Hare @ # 340

| CONSTRUCTION ENGINEERING<br>OBSERVATION REPORT | DATE:         |
|------------------------------------------------|---------------|
| PROJECT NUMBER: 6735                           | DAYS OF WEEK: |
| COUNTY, ROUTE, ROAD: DD9 CATS                  | SHEET NO.     |
| LOCATION: <u>SE 14 SECG - 88 - 21</u>          |               |