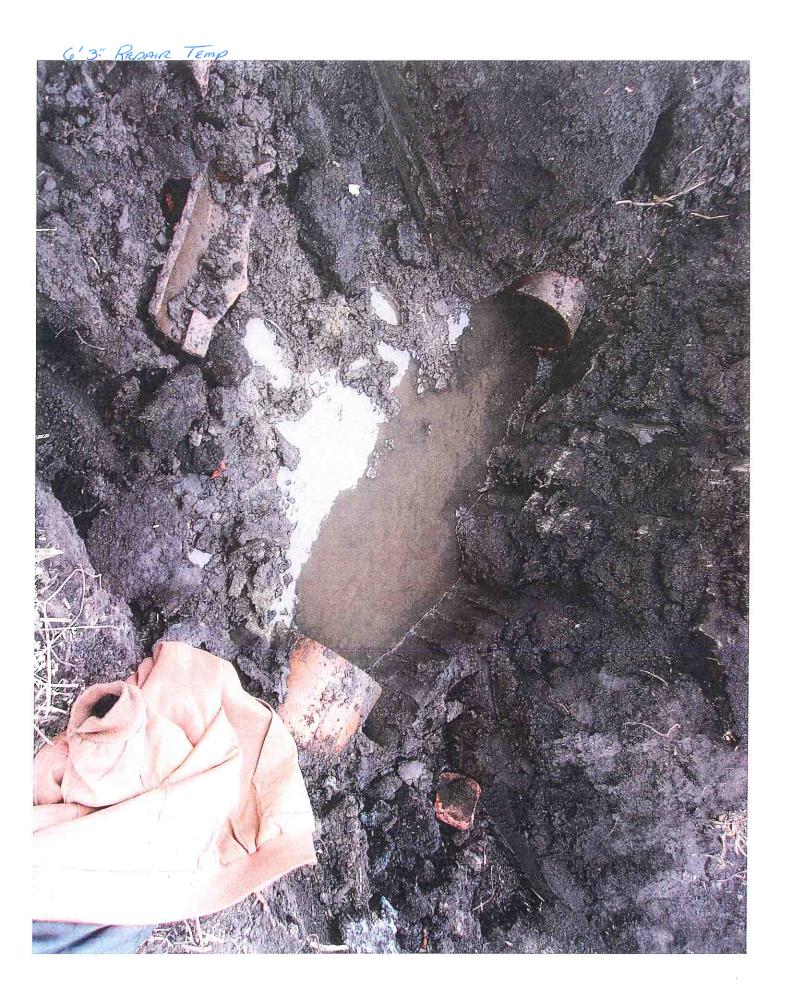

Users\Ryken Standard Forms and Procedures\Company Forms\Construction Engineering Observation Report (1)

| CONSTRUCTION ENGINEERING<br>OBSERVATION REPORT                             | DATE:                                                 | 11/23/18                              |
|----------------------------------------------------------------------------|-------------------------------------------------------|---------------------------------------|
| PROJECT NUMBER:                                                            | DAYS OF WEEK:<br>SHEET NO.                            | SMTWTES<br>OF                         |
| COUNTY, ROUTE, ROAD:<br>LOCATION: ROBERTS FROM, N. OF 025                  | •                                                     | C                                     |
| DESCRIPTION OF WORK AND MATERIAL USED FOR I<br>NAME, ITEM NO. AND LOCATION | I<br>EACH OPERATION, INCL<br>1960 - Stowers , 35°, Br | •                                     |
| ARRIVED C. JUB C. 9:30, No CREW ON<br>ZMAN CREW ARRIVED C. 101.00 A.M. ST  | 5077.                                                 | /                                     |
| 6" × 6" HOLES IN THE BY LANGING A 12"                                      | "x 12" PIECE OF DUAL                                  | WALL AND FABRIC                       |
| -OURR HOLK AND BACKFILLING WITTO NO CO<br>RONAL BRUNN SAMP HE WARD NOT do  | THIS LONGAR ZO'                                       | Repair WHEAR                          |
| The is Ful OF DAT, He count Get,<br>LEFT JUB @ 10:30 For DD 125 W          | Any pipt Tophy.                                       | ·                                     |
|                                                                            |                                                       |                                       |
|                                                                            |                                                       | J                                     |
|                                                                            | •                                                     |                                       |
|                                                                            | ۱<br>                                                 |                                       |
|                                                                            |                                                       |                                       |
|                                                                            |                                                       | · .                                   |
|                                                                            |                                                       | -                                     |
| -<br>-                                                                     |                                                       |                                       |
|                                                                            | ······                                                | · · · · · · · · · · · · · · · · · · · |
| •                                                                          |                                                       |                                       |

I Certify that the work described in this report was incorporated into this contract unless otherwise noted.

 Observer's Signature:
 Date Prepared:
 11/23/18

 Reviewed by:
 Engineer
 Date Reviewed

.

.

Users'Ryken Standard Forms and Procedures'Company Forms'Construction Engineering Observation Report (1)