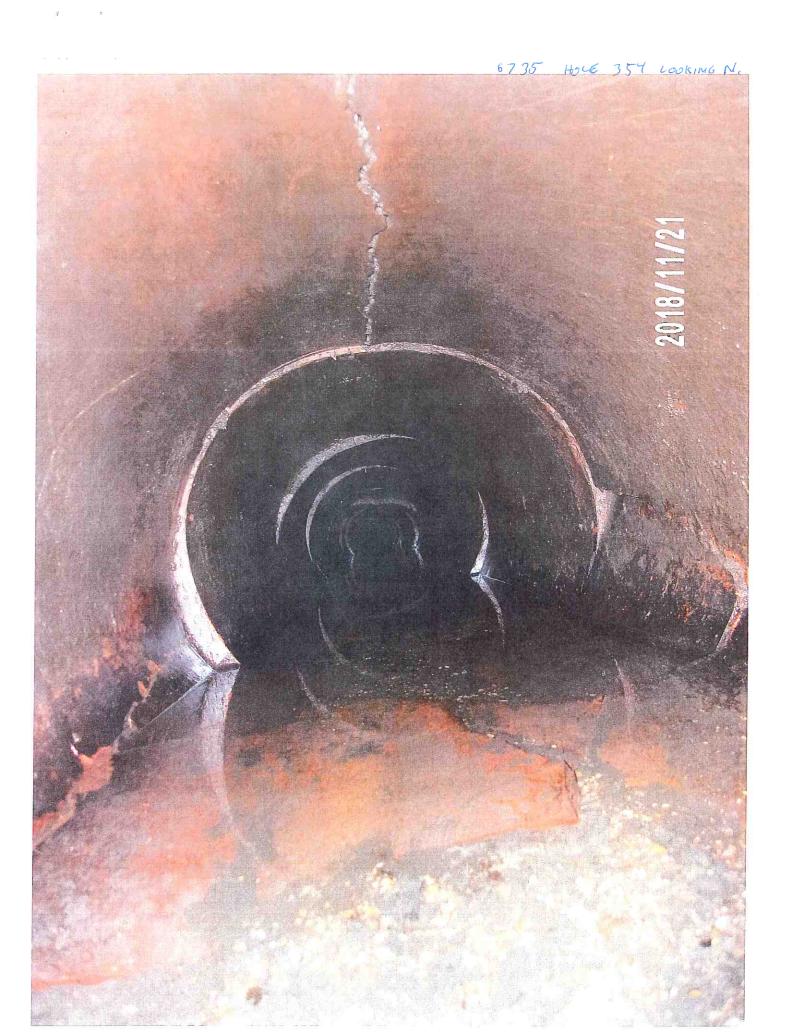

DESCRIPTION OF WORK AND MATERIAL USED FOR EACH OPERATION, INCLUDING CONTRACTOR/SUB

11-21-18 SMTWTFS

OF

| 930 SET UP BASE # 87 / 1000                                                                                  |   |
|--------------------------------------------------------------------------------------------------------------|---|
| \$1.45 ARAINED ON SIFE I MAN IN BACKHOE                                                                      |   |
| 10:00 OPENED HOLE #350 3"-4" CLEAN WATER FLOWING                                                             |   |
| THROUGHEINE                                                                                                  |   |
| INTAKE # 341 CONC INTAKE MIN GOOD CONDITION                                                                  |   |
| W/ G" CLAY RUNNING NW DRY BEEHIVE OM                                                                         |   |
| TOP IS BROKEN                                                                                                |   |
| 0:45 OPENED HOLE # 354 CONTRACTOR BROKE 1                                                                    |   |
| PIECE OF TILE WI BACK HOE BOTH TILE UP                                                                       |   |
| + DOWN STREAM HAVE & MUTIPLE LADERAL                                                                         |   |
| CRACKS TILE IS FLOWING 3"-4" CLEAN                                                                           |   |
| WATER LOCATED TO THE OPEN THE @ #344                                                                         |   |
| 11100 HOLE 344 DOWN STREAM IS HALF FULL OF                                                                   |   |
| PIRT UPSTREAM IS 3/4 FULL ROCK W/A                                                                           |   |
| TRICKLE OF WATER, WATER ATTHIS SPOT                                                                          | ; |
| 15 SLOW MOUNG @ 7" DEEP                                                                                      |   |
| 11:45 PICKED UP BASE + LEFT SITE                                                                             |   |
|                                                                                                              |   |
| LEE SAID TO TEMPORARILY PATCH POTHOLES AND FILL                                                              |   |
| THE HOLES IN, RANDY SAID HE WOULD DO IT FRIDAY                                                               |   |
|                                                                                                              |   |
|                                                                                                              |   |
|                                                                                                              |   |
|                                                                                                              |   |
|                                                                                                              |   |
|                                                                                                              |   |
| I Certify that the work described in this report was incorporated into this contract unless otherwise noted. |   |
| Observer's Signature: Date Prepared: $  -z -  $                                                              |   |
|                                                                                                              |   |
|                                                                                                              |   |
| Date Reviewed                                                                                                |   |