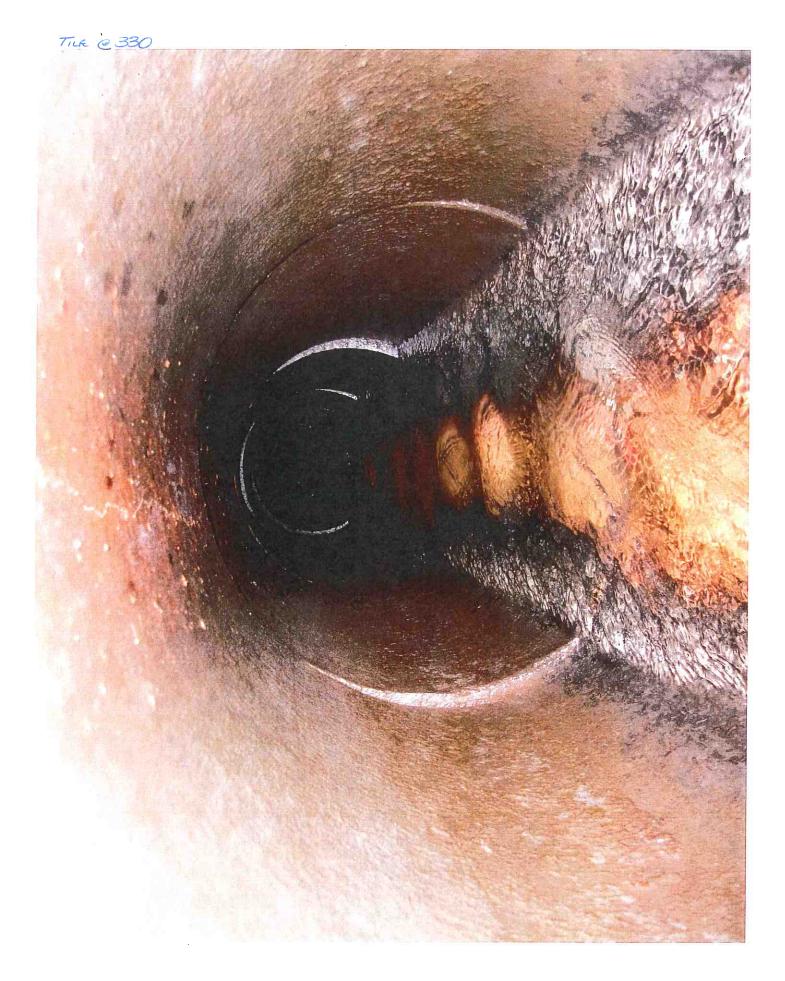

### **Repair Summary:**

- Tenant in SW¼ Section 6, Township 89 North, Range 22 West reported two blowouts/sinkholes on Main tile.
- Visually searched area and found one blowout/sinkhole, approximately 225 feet southeast of railroad right of way (see attached spot repair map).
- Tile blowout/sinkhole is missing one section of VCP tile and is 1/3 full of debris.
- Located Main tile upstream for 590'± and downstream for 1430'± from blowout/sinkhole.
- Upstream found broken VCP tile in sinkhole/blowout just downstream of railroad. The tile appears to have possibly been broken when fiber optic line was installed (see attached spot repair map).
- During location of main tile, excavated 7 observation holes. Excavation of one of the observation holes damaged a 4" private tile. Repaired private tile with 2'of 6" Dual Wall HDPE tile.
- Repaired first blowout/sinkhole with 18.3' of 15" Dual Wall HDPE tile with concrete collars.
- Repaired observation hole approximately 150' south railroad right of way with 6.25' of 15" Dual Wall HDPE tile with fabric wrapped joints.
- Filled holes as much as possible with on-site soil.
- Note: Contractor was changed midway through repairs from Randy Brown per 1-16-2019 Drainage Meeting minutes. McDowell and Sons Contractors completed the work after this date (see breakdown on attached).
- In April, backfilling of excavation was completed by McDowell with un-frozen soil.